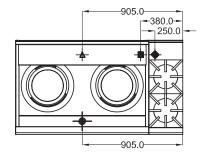

#### **SPECIFICATIONS**

| Dimensions (WxDxH)  | 1505 x 850 x 1225 mm             |
|---------------------|----------------------------------|
| Working height      | 900 mm                           |
| Wok size (diameter) | 2x 356 mm                        |
| Wok type            | Dual Ring / Mongolian / Duckbill |