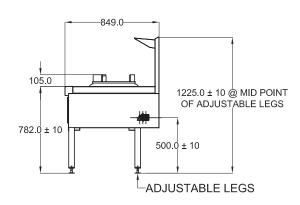

#### **SPECIFICATIONS**

| Dimensions (WxDxH)  | 1505 x 850 x 1225 mm             |
|---------------------|----------------------------------|
| Working height      | 900 mm                           |
| Wok size (diameter) | 2x 356 mm                        |
| Wok type            | Dual Ring / Mongolian / Duckbill |