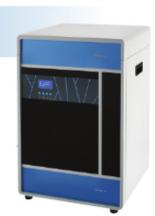

## Puris, Excel-Post Water Systems

#### **Features and Applications**

- Produces Type II water which meets ASTM, CAP and NCCLS standards
- -Water supply for Medical Biochemistry Analyzer and rinsing water for bio-engineering equipment and semiconductors
- Saving space and easy installation, maintenance.
- Certified ISO9001, 14001 and NEP.

### **Specifications**

| Model<br>Item                                                                       | Excel-Post Me d55                                                                                                                                                                                 | Excel-Post Med85 | Excel-Post Med150   |
|-------------------------------------------------------------------------------------|---------------------------------------------------------------------------------------------------------------------------------------------------------------------------------------------------|------------------|---------------------|
| ■ Flow Rate                                                                         | 55L/Hr                                                                                                                                                                                            | 85L/Hr           | 150L/Hr             |
| ■ Product Quality - Conductivity - Resistivity - TOC - Bacteria - Particules (02µm) | 1-20µs/cm<br>15~18.2MQ-cm<br><10ppb (*)<br><1cfu/ml (*)<br>< 1ea/ml (*)                                                                                                                           |                  |                     |
| <ul><li>System Monitoring<br/>&amp; Display</li></ul>                               | Product Conductivity & Resistivity Operating for delivery (*) Cleaning timer for RO Membrane Automatic drain to prevent low quality. Warning&Alarm messages to change filters, UV Lamp or errors. |                  |                     |
| <ul><li>Utilities</li></ul>                                                         |                                                                                                                                                                                                   |                  |                     |
| -Electrical Power(watt)                                                             | 220V, 3A, 660W                                                                                                                                                                                    |                  | 220V, 4A, 880W      |
| -Dimension(mm)                                                                      | W510×D450×H790                                                                                                                                                                                    |                  | W510 × D450 × H1040 |
| -Operating Weight (kg)                                                              | 51                                                                                                                                                                                                | 52               | 78                  |