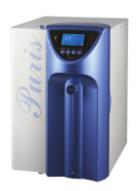

## Puris, Excel-EDI Water Systems

## **Features and Applications**

- Produces Type II water which meets the standards of the CLSI (Clinical Laboratory Standards Institute).
- Applicable to analysis of clinical, diagnostic test such as CLRW (Clinical Laboratory Reagent Water) and SRW(Special Reagent Water).
- Economizes on costs of maintenance by using EDI(Electrical De-Ionization) Module.
- Easy installation, operating and maintenance.
- Certified ISO9001,14001 and NEP.

### **Specifications**

| Model                                                                          | Excel-EDI Med35                                                                                                                                                                                                     | Excel-EDI Med65 | Excel-EDI Med115    |  |
|--------------------------------------------------------------------------------|---------------------------------------------------------------------------------------------------------------------------------------------------------------------------------------------------------------------|-----------------|---------------------|--|
| ■ Flow Rate                                                                    | 35L/Hr                                                                                                                                                                                                              | 65L/Hr          | 115L/Hr             |  |
| ■ Product Quality - Resistivity - TOC - Bacteria - Particules (0.2µm) - Silica | >15MQ-cm<br>< 30ppb<br>< 1cfu/ml (*)<br>< 1ea/ml (*)<br>< 5ppb                                                                                                                                                      |                 |                     |  |
| <ul><li>System Monitoring<br/>&amp; Display</li></ul>                          | Product Conductivity & Resistivity Operating for delivery (*) Water temperature Cleaning timer for RO Membrane Automatic drain to prevent low quality. Warning&Alarm messages to change filters, UV Lamp or errors. |                 |                     |  |
| <ul><li>Utilities</li></ul>                                                    |                                                                                                                                                                                                                     |                 |                     |  |
| - Electrical Power(watt)                                                       | 220V, 4A, 880W                                                                                                                                                                                                      |                 | 220V, 5A, 1100W     |  |
| -Dimension(mm)                                                                 | W510×D450×H790                                                                                                                                                                                                      |                 | W510 × D450 × H1040 |  |
| -Operating Weight (kg)                                                         | 45                                                                                                                                                                                                                  | 50              | 76                  |  |