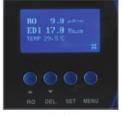

### **Specifications**

| Model                                                                          | Excel-EDI Med35                                                                                                                                                                                                     | Excel-EDI Med65 | Excel-EDI Med115    |  |
|--------------------------------------------------------------------------------|---------------------------------------------------------------------------------------------------------------------------------------------------------------------------------------------------------------------|-----------------|---------------------|--|
| ■ Flow Rate                                                                    | 35L/Hr                                                                                                                                                                                                              | 65L/Hr          | 115L/Hr             |  |
| ■ Product Quality - Resistivity - TOC - Bacteria - Particules (0.2µm) - Silica | >15MQ-cm<br>< 30ppb<br>< 1cfu/ml (*)<br>< 1ea/ml (*)<br>< 5ppb                                                                                                                                                      |                 |                     |  |
| <ul><li>System Monitoring<br/>&amp; Display</li></ul>                          | Product Conductivity & Resistivity Operating for delivery (*) Water temperature Cleaning timer for RO Membrane Automatic drain to prevent low quality. Warning&Alarm messages to change filters, UV Lamp or errors. |                 |                     |  |
| <ul><li>Utilities</li></ul>                                                    |                                                                                                                                                                                                                     |                 |                     |  |
| - Electrical Power(watt)                                                       | 220V, 4A, 880W                                                                                                                                                                                                      |                 | 220V, 5A, 1100W     |  |
| -Dimension(mm)                                                                 | W510×D450×H790                                                                                                                                                                                                      |                 | W510 × D450 × H1040 |  |
| -Operating Weight (kg)                                                         | 45                                                                                                                                                                                                                  | 50              | 76                  |  |

## **Specifications**

| Model<br>Item                 | Excel-RO Med55                                                                                                                                                                 | Excel-RO Med85 | Excel-RO Med150 |  |
|-------------------------------|--------------------------------------------------------------------------------------------------------------------------------------------------------------------------------|----------------|-----------------|--|
| ■ Flow Rate                   | 55L/Hr                                                                                                                                                                         | 85L/Hr         | 150L/Hr         |  |
| ■ Product Quality             | 1-20µs/cm                                                                                                                                                                      |                |                 |  |
| ■ Display                     | Wide graphic LCD (128×64 digits)                                                                                                                                               |                |                 |  |
| ■ System Monitoring & Display | Product Conductivity Feed water temperature Cleaning timer for RO membrane Automatic drain to prevent low quality. Warning&Alarm messages to change filters and display errors |                |                 |  |
| ■ Utilities                   |                                                                                                                                                                                |                |                 |  |
| - Electrical Power(watt)      | 220V, 3A, 660W                                                                                                                                                                 |                | 220V, 4A, 880W  |  |
| -Dimension(mm)                | W510 × D450 × H790                                                                                                                                                             |                | W510×D450×H1040 |  |
| -Operating Weight (kg)        | 42                                                                                                                                                                             | 44             | 68              |  |