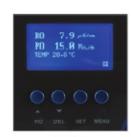

### **Specifications**

| Model                                                                          | Excel-EDI Med35                                                                                                                                                                                                     | Excel-EDI Med65 | Excel-EDI Med115    |  |
|--------------------------------------------------------------------------------|---------------------------------------------------------------------------------------------------------------------------------------------------------------------------------------------------------------------|-----------------|---------------------|--|
| ■ Flow Rate                                                                    | 35L/Hr                                                                                                                                                                                                              | 65L/Hr          | 115L/Hr             |  |
| ■ Product Quality - Resistivity - TOC - Bacteria - Particules (0.2µm) - Silica | >15MQ-cm<br>< 30ppb<br>< 1cfu/ml (*)<br>< 1ea/ml (*)<br>< 5ppb                                                                                                                                                      |                 |                     |  |
| <ul><li>System Monitoring<br/>&amp; Display</li></ul>                          | Product Conductivity & Resistivity Operating for delivery (*) Water temperature Cleaning timer for RO Membrane Automatic drain to prevent low quality. Warning&Alarm messages to change filters, UV Lamp or errors. |                 |                     |  |
| <ul><li>Utilities</li></ul>                                                    |                                                                                                                                                                                                                     |                 |                     |  |
| - Electrical Power(watt)                                                       | 220V, 4A, 880W                                                                                                                                                                                                      |                 | 220V, 5A, 1100W     |  |
| -Dimension(mm)                                                                 | W510×D450×H790                                                                                                                                                                                                      |                 | W510 × D450 × H1040 |  |
| -Operating Weight (kg)                                                         | 45                                                                                                                                                                                                                  | 50              | 76                  |  |

Display

Reservoir, 35L

※ Feed water requirement for all of Excel-water systems

- Raw water: Tap water -Conductivity: < 350us/cm

- Hardness: < 400 ppm as CaCo₃

-Temp.:5~40°C

(\*) Medical delivery systems