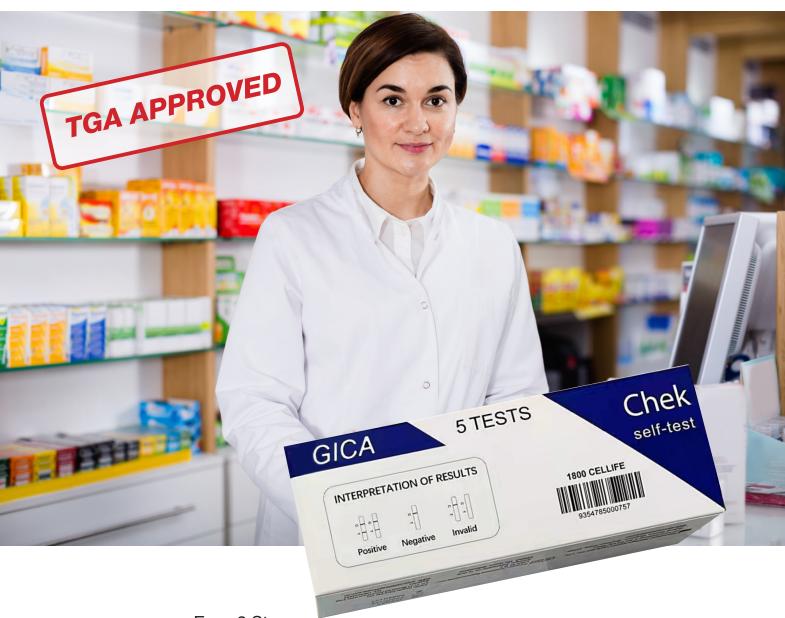

# **CELLIFE COVID-19 ANTIGEN** (SARS-COV-2) TEST CASSETTE (SWAB)

**EASY** Easy 2 Step

**Process** 

**FAST** Test takes 2 minutes

Results in 15 minutes

**ACCURATE** Sensitivity up to 97.6%

Specificity up to 98.4%

Clinical specificity is up to 99.6% of Nasal Swab Specimen

The Cellife COVID-19 Antigen Test Cassette is a chromatographic immunoassay for the qualitative detection of SARS-CoV-2(COVID-19) nucleocapsid antigen in Nasopharyngeal, oropharyngeal and nasal swabs to aid in the diagnosis of SARS-CoV-2 virus infection.