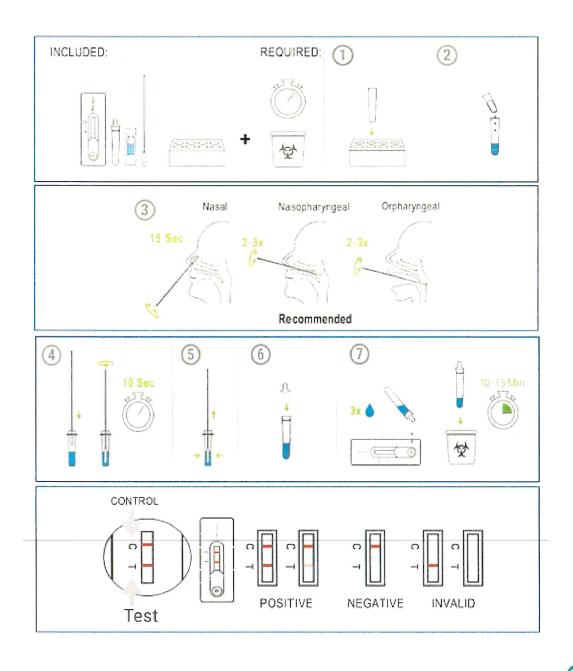

### **Materials Provided:**

Test Device Package Insert Extraction Buffer Sterile Swab

Extraction Tube Workstation

### **Test:**

lateraltesting.com.au