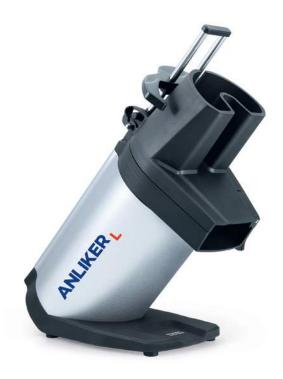

## THE UNIQUE ANLIKER L

- Simple, switch-free operation
- Highly efficient: With a capacity of up to 220 kg/h
- © Cutting attachment and housing base consisting of glass fibre composite with integrated silver ions for immaculate hygiene
- Drawing cut for longer fresh cuttings
- 5 5-year warranty on engine and gears