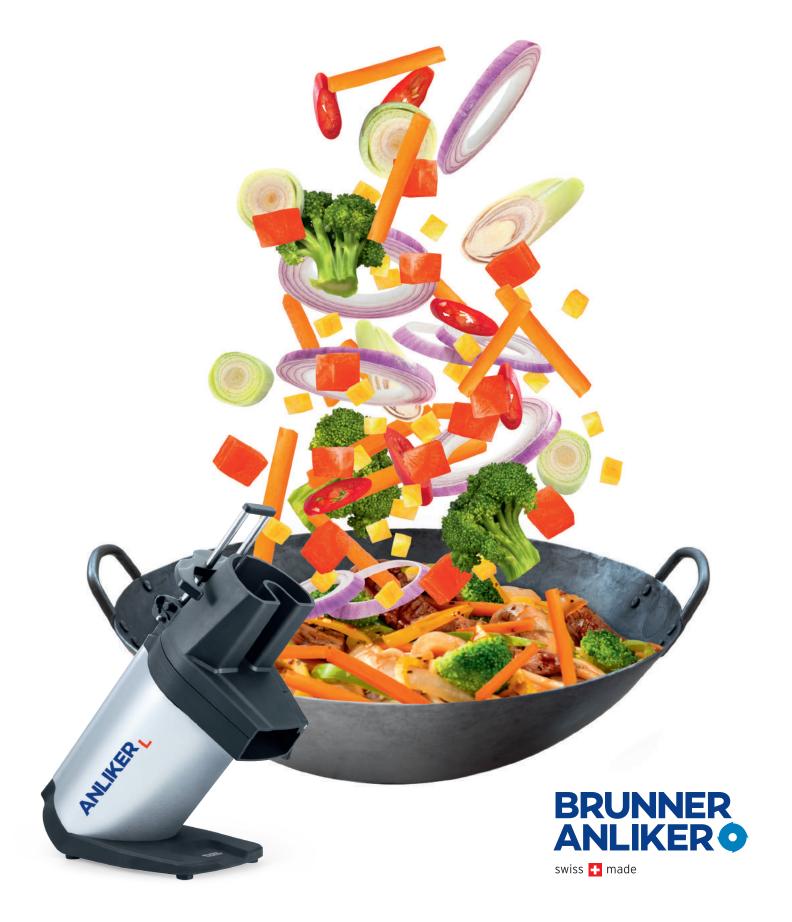

## ASIAN CUISINE TO PERFECTION!

## THE UNIQUE ANLIKER L

- Simple, switch-free operation
- Highly efficient: With a capacity of up to 220 kg/h
- © Cutting attachment and housing base consisting of glass fibre composite with integrated silver ions for immaculate hygiene
- Drawing cut for longer fresh cuttings
- 5 5-year warranty on engine and gears

## BRING ADDED DRIVE TO ASIAN CUISINE!

\$5,517.40 + GST - or rent it from only \$10.00/day\*

\*rental figures quoted are indicative only and are based on standard equipment, and are subject to approvals processes. For further details please contact us.