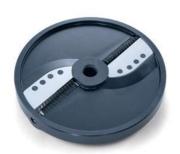

## THE THREE DISCS

Cubing disc W14

Cuts soft vegetables and fruits perfectly in seconds!

Fine-cutting disc F1

The finest vegetable or fruit slices for refined Asian salads or desserts

Sticks PA4

Crisp and colourful vegetable sticks for attractive wok dishes and long-lasting mise en place