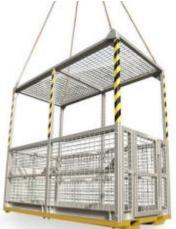

## **Crane Cages**

All cages have been designed strictly in accordance with Australian Standard AS 1418.17 . Work performed in this Cage shall be limited to special tasks of short duration in situations where necessary to elevate personnel where it is not practicable to erect scaffolds or use a specially designed device.

Fork Arm slippers are provided for transport purposes only.

1 Man with Roof 1 Man without Roof 2 Man without Roof 4 Man with Roof 6 Man with Roof 6 Man with Roof 1 st Aid Rescue Cage with Roof

If you would like more information or are unsure of what you need, please call us and quote IndustrySearch for a quick consultation or submit an enquiry below.