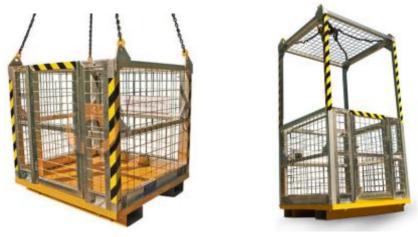

## **Crane Cages**

All cages have been designed strictly in accordance with Australian Standard AS 1418.17 . Work performed in this Cage shall be limited to special tasks of short duration in situations where necessary to elevate personnel where it is not practicable to erect scaffolds or use a specially designed device.

Fork Arm slippers are provided for transport purposes only.

1 Man with Roof 1 Man without Roof 2 Man without Roof 4 Man with Roof 6 Man with Roof 6 Man with Roof 1 st Aid Rescue Cage with Roof

If you would like more information or are unsure of what you need, please call us and quote IndustrySearch for a quick consultation or submit an enquiry below.