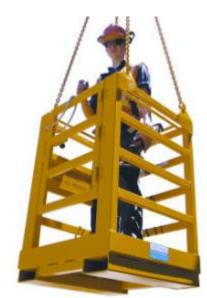

## **Crane Cages**

All cages have been designed strictly in accordance with Australian Standard AS 1418.17 . Work performed in this Cage shall be limited to special tasks of short duration in situations where necessary to elevate personnel where it is not practicable to erect scaffolds or use a specially designed device.

Fork Arm slippers are provided for transport purposes only.

1 Man with Roof 1 Man without Roof 2 Man without Roof 4 Man with Roof 6 Man with Roof 6 Man with Roof 1 st Aid Rescue Cage with Roof

If you would like more information or are unsure of what you need, please call us and quote IndustrySearch for a quick consultation or submit an enquiry below.