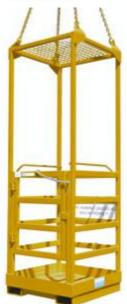

## **Crane Cages**

All cages have been designed strictly in accordance with Australian Standard AS 1418.17 . Work performed in this Cage shall be limited to special tasks of short duration in situations where necessary to elevate personnel where it is not practicable to erect scaffolds or use a specially designed device.

Fork Arm slippers are provided for transport purposes only.

1 Man with Roof 1 Man without Roof 2 Man without Roof 4 Man with Roof 6 Man with Roof 6 Man with Roof 1 st Aid Rescue Cage with Roof

If you would like more information or are unsure of what you need, please call us and quote IndustrySearch for a quick consultation or submit an enquiry below.