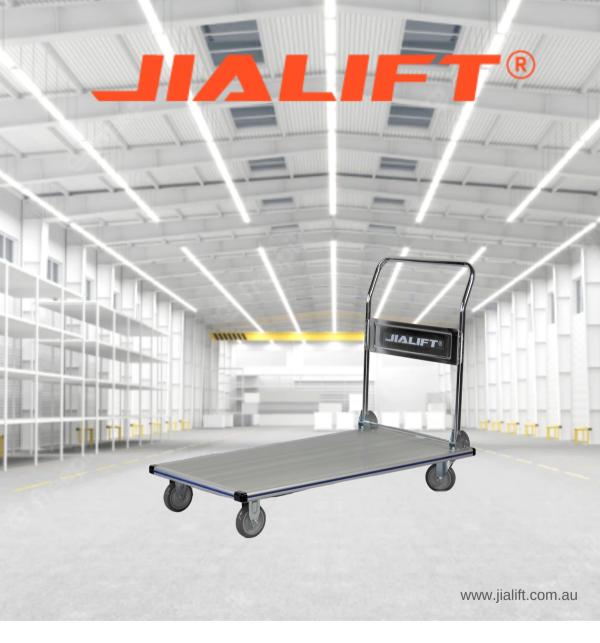

## NP300 Aluminium Platform Trolley

- 300kg Capacity
- Easy to operate
- Safe, reliable, sustainable and low maintenance

## **Jialift 300kg Aluminium Platform Trolley**

- The hand trolley is constructed of aluminium which will never rust.
- This collapsible aluminium trolley has a lightweight frame and foldable handle for storage and carry.
- The platform trolley is great for general transportation and perfect for pharmaceutical and hospitality industries.

Warranty: 1 Year refer to the JIALIFT warranty terms and conditions

| Distinguishing mark   |    |          |
|-----------------------|----|----------|
| Model designation     |    | NP300    |
| Load capacity         | kg | 300      |
| Service weight        | kg | 17       |
| Platform size (LxWxH) | mm | 1200x610 |
| Handle Height         | mm | 950      |
| Types, Chassis        |    |          |
| Tyre type             |    | Castor   |
| Wheel size, number    | mm | 125x32   |