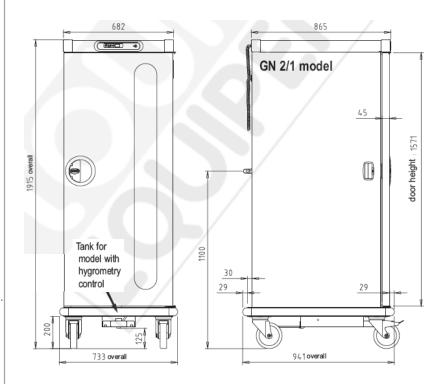

| Technical Data:       |                              |
|-----------------------|------------------------------|
| Reference             | 507 482                      |
| Loading               | 20 GN2/1 containers h. 65 mm |
| Or                    | 40 GN1/1 containers h. 65 mm |
| Space between sliders | 71 mm                        |
| External dimensions   | 733 x 941 x 1915 mm          |
| Internal dimensions   | 535 x 710 x 1460 mm          |
| External volume       | 1.296 m <sup>3</sup>         |
| Internal volume       | 0.555 m <sup>3</sup>         |
| Weight when empty     | 135 kg                       |
| Connected load        | 2.0 kW - 240 1 phase AC      |
|                       | 1 x 10 A                     |
| Max. current (A)      | 9.1                          |
| Power consumption     | 0.78 kwh                     |
| Protection index      | 25                           |
| Standards             | NF EN 60335-1                |
|                       | NF EN 60335-2-49             |