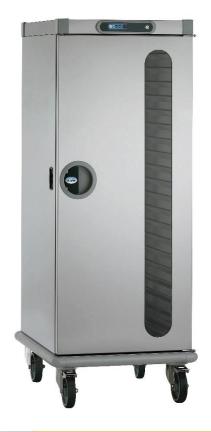

## ROLL' SERVICE HOT BOX

Temperature Holding Banquet Trolley GN2/1 with 20 levels – Glazed Door

## **Product Advantages:**

- Made of food quality stainless steel.
- Rock wool insulation, 70 mm thick for walls and 45 mm thick for the door.
- Inside entirely radiused, with pressdrawn sliders and base.
- Door opens 270°, with removable seal and 6 mm thick tempered glass.
- Carrying handles on sides and back.
- Wheels Ø 160 mm with stainless steel cover, 2 with brakes.
- Circumferential bumper.
- Electronic control thermostat with digital display (range from 60 to 85°C).
- Even heating by means of shielded heating element and centrifugal fan.
- Spiral power cable 3G1.5 with moulded plug + plug support.