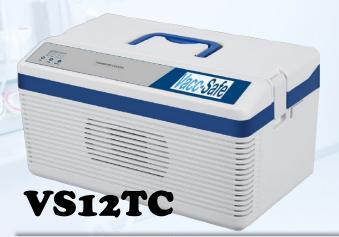

| Model  | Storage<br>Temp (°C) | Operating<br>Temp (°C) | 25°C Empty<br>Box Holding<br>Time (h) | 25°C Loaded<br>Box Holding<br>Time (h) | Exterior<br>Dimensions<br>(WxDxHmm) | Interior<br>Dimensions<br>(WxDxHmm) | Net Weight<br>(kg) |
|--------|----------------------|------------------------|---------------------------------------|----------------------------------------|-------------------------------------|-------------------------------------|--------------------|
| VS6TC  | 2-6                  | 2-10                   | >1                                    | >2                                     | 300x260x260                         | 230x140x180                         | 3.5                |
| VS12TC | 2-6                  | 2-10                   | >1                                    | >2                                     | 490x295x265                         | 430x150x180                         | 6                  |