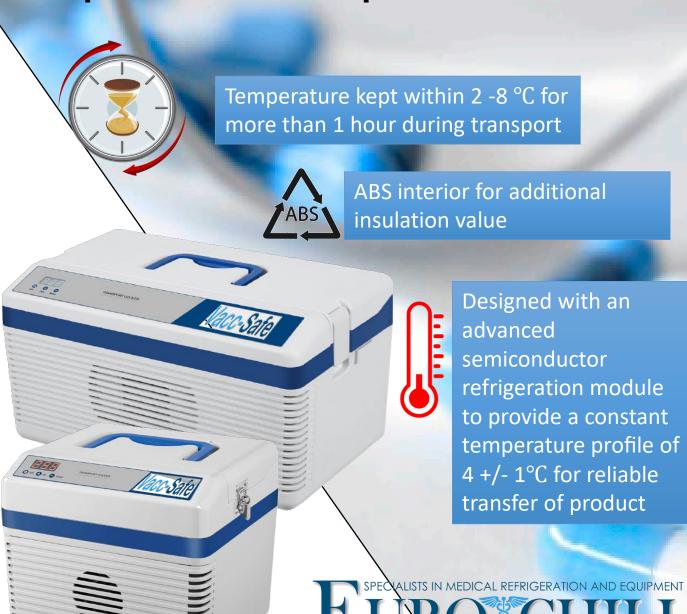

## Biomedical Constant Temperature Transport Cooler

Cabinet temperature range of 2 to 6°C at stable operation

Can hold 2 to 10°C after power outage

Optimized semiconductor refrigeration system design for less energy consumption and cost

Microprocessor control with digital temperature display, resolution of 0.1°C

12V and 240V power supply options

Backup battery design to sustain display and alarm functions when power is lost

Buzzer Alarms for high and low temperature, sensor error, and power failure

| Model  | Storage<br>Temp (°C) | Operating<br>Temp (°C) | 25°C Empty<br>Box Holding<br>Time (h) | 25°C Loaded<br>Box Holding<br>Time (h) | Exterior<br>Dimensions<br>(WxDxHmm) | Interior<br>Dimensions<br>(WxDxHmm) | Net Weight<br>(kg) |
|--------|----------------------|------------------------|---------------------------------------|----------------------------------------|-------------------------------------|-------------------------------------|--------------------|
| VS6TC  | 2-6                  | 2-10                   | >1                                    | >2                                     | 300x260x260                         | 230x140x180                         | 3.5                |
| VS12TC | 2-6                  | 2-10                   | >1                                    | >2                                     | 490x295x265                         | 430x150x180                         | 6                  |