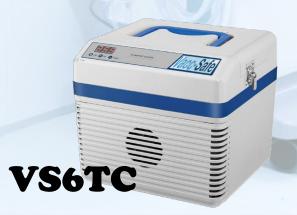

| Model  | Storage<br>Temp (°C) | Operating<br>Temp (°C) | 25°C Empty<br>Box Holding<br>Time (h) | 25°C Loaded<br>Box Holding<br>Time (h) | Exterior<br>Dimensions<br>(WxDxHmm) | Interior<br>Dimensions<br>(WxDxHmm) | Net Weight<br>(kg) |
|--------|----------------------|------------------------|---------------------------------------|----------------------------------------|-------------------------------------|-------------------------------------|--------------------|
| VS6TC  | 2-6                  | 2-10                   | >1                                    | >2                                     | 300x260x260                         | 230x140x180                         | 3.5                |
| VS12TC | 2-6                  | 2-10                   | >1                                    | >2                                     | 490x295x265                         | 430x150x180                         | 6                  |