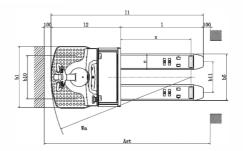

| Model                                                        |            | SL30R                   |
|--------------------------------------------------------------|------------|-------------------------|
| Power unit                                                   |            | Electric                |
| Operation                                                    |            | Pedestrian              |
| Rated traction weight                                        | Q(t)       |                         |
| Load centre                                                  | c (mm)     | 600                     |
| Axle centre to fork face                                     | x (mm)     | 1036                    |
| Wheel base                                                   | y (mm)     | 1650                    |
| Service weight with battery                                  | kg         | 790                     |
| Wheels/Tyres                                                 |            |                         |
| Wheels type                                                  |            | (PU)                    |
| Driving wheel size                                           | Φ×w (mm)   | Φ250 × 75               |
| Bearing wheel size                                           | Φ×w (mm)   | Φ82×165                 |
| Additional wheels ( dimensions )                             | Φ×w (mm)   | Φ124×60                 |
| Wheels, number front/rear (x = driven)                       |            | 1x+2/2                  |
| Track width                                                  | b10 (mm)   | 640                     |
| Track width                                                  | b11 (mm)   | 455                     |
| Dimension                                                    |            |                         |
| Lift                                                         | h3 (mm)    | 233                     |
| Overall height (With handle                                  | h14 (mm)   | 930/1340                |
| lowered hength                                               | h13 (mm)   | 83                      |
| Overall length                                               | I1 (mm)    | 2250                    |
| Length to fork face                                          | 12 (mm)    | 1030                    |
| Overall width                                                | b1/b2 (mm) | 910                     |
| Fork dimensions                                              | s/e/I (mm) | 60/230/1220             |
| Width of forks                                               | b5 (mm)    | 685                     |
| Min.Ground clearance                                         | m2 (mm)    | 23                      |
| Aisle width with pallet 1000 x 1200 across forks             | Ast (mm)   | 2450                    |
| Aisle width with pallet 800 x 1200 along forks               | Ast (mm)   | 2550                    |
| Min.Turning radius                                           | Wa (mm)    | 2066                    |
|                                                              |            | 7.00                    |
| Travel speed, laden/unladen Lifting speed, with/without load | (km/h)     | 7.5/8                   |
|                                                              | (mm/s)     | 42/65                   |
| Lowering speed, with/without load                            | (mm/s)     | 36/30<br>5/15           |
| Maximum climbing ability, with/without load Service brake    | (%)        | 5/15<br>Electromagnetic |
|                                                              |            | Liectioniagnetic        |
| Drive                                                        | (1.000)    |                         |
| Drive motor, 60 minute rating                                | (kW)       | 2.2                     |
| Lift motor rating at S3 15%                                  | (kW)       |                         |
| Battery voltage/rated capacity                               | (V/Ah)     | 24/280                  |
| Battery weight (± 5%)                                        | (kg)       | 250                     |
| Type of drive control                                        |            | AC                      |
| Noise level at operator 's ear                               | (dB (A))   | ≤70                     |
| Type of steering                                             | 1 (-7)     | Electric                |