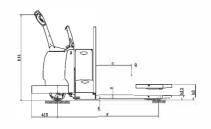

| Model                                                        |            | SL30R                   |
|--------------------------------------------------------------|------------|-------------------------|
| Power unit                                                   |            | Electric                |
| Operation                                                    |            | Pedestrian              |
| Rated traction weight                                        | Q(t)       |                         |
| Load centre                                                  | c (mm)     | 600                     |
| Axle centre to fork face                                     | x (mm)     | 1036                    |
| Wheel base                                                   | y (mm)     | 1650                    |
| Service weight with battery                                  | kg         | 790                     |
| Wheels/Tyres                                                 |            |                         |
| Wheels type                                                  |            | (PU)                    |
| Driving wheel size                                           | Φ×w (mm)   | Φ250 × 75               |
| Bearing wheel size                                           | Φ×w (mm)   | Φ82×165                 |
| Additional wheels ( dimensions )                             | Φ×w (mm)   | Φ124×60                 |
| Wheels, number front/rear (x = driven)                       |            | 1x+2/2                  |
| Track width                                                  | b10 (mm)   | 640                     |
| Track width                                                  | b11 (mm)   | 455                     |
| Dimension                                                    |            |                         |
| Lift                                                         | h3 (mm)    | 233                     |
| Overall height (With handle                                  | h14 (mm)   | 930/1340                |
| lowered hength                                               | h13 (mm)   | 83                      |
| Overall length                                               | I1 (mm)    | 2250                    |
| Length to fork face                                          | 12 (mm)    | 1030                    |
| Overall width                                                | b1/b2 (mm) | 910                     |
| Fork dimensions                                              | s/e/I (mm) | 60/230/1220             |
| Width of forks                                               | b5 (mm)    | 685                     |
| Min.Ground clearance                                         | m2 (mm)    | 23                      |
| Aisle width with pallet 1000 x 1200 across forks             | Ast (mm)   | 2450                    |
| Aisle width with pallet 800 x 1200 along forks               | Ast (mm)   | 2550                    |
| Min.Turning radius                                           | Wa (mm)    | 2066                    |
|                                                              |            | 7.00                    |
| Travel speed, laden/unladen Lifting speed, with/without load | (km/h)     | 7.5/8                   |
|                                                              | (mm/s)     | 42/65                   |
| Lowering speed, with/without load                            | (mm/s)     | 36/30<br>5/15           |
| Maximum climbing ability, with/without load Service brake    | (%)        | 5/15<br>Electromagnetic |
|                                                              |            | Liectioniagnetic        |
| Drive                                                        | (1.000)    |                         |
| Drive motor, 60 minute rating                                | (kW)       | 2.2                     |
| Lift motor rating at S3 15%                                  | (kW)       |                         |
| Battery voltage/rated capacity                               | (V/Ah)     | 24/280                  |
| Battery weight (± 5%)                                        | (kg)       | 250                     |
| Type of drive control                                        |            | AC                      |
| Noise level at operator 's ear                               | (dB (A))   | ≤70                     |
| Type of steering                                             | 1 (-7)     | Electric                |