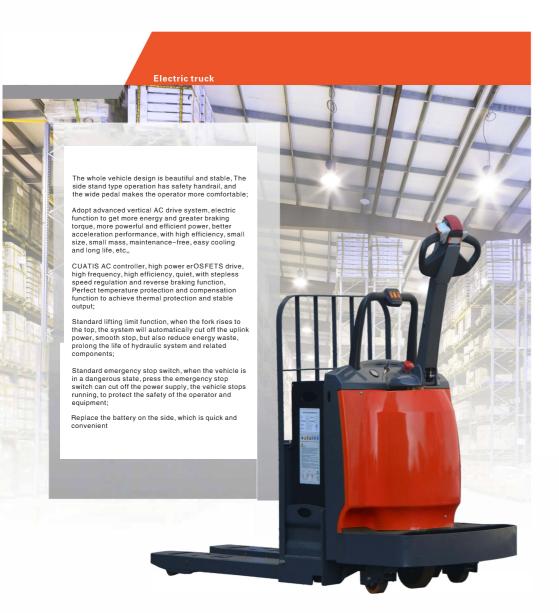

| Model                                                        |            | SL30R                   |
|--------------------------------------------------------------|------------|-------------------------|
| Power unit                                                   |            | Electric                |
| Operation                                                    |            | Pedestrian              |
| Rated traction weight                                        | Q(t)       |                         |
| Load centre                                                  | c (mm)     | 600                     |
| Axle centre to fork face                                     | x (mm)     | 1036                    |
| Wheel base                                                   | y (mm)     | 1650                    |
| Service weight with battery                                  | kg         | 790                     |
| Wheels/Tyres                                                 |            |                         |
| Wheels type                                                  |            | (PU)                    |
| Driving wheel size                                           | Φ×w (mm)   | Φ250 × 75               |
| Bearing wheel size                                           | Φ×w (mm)   | Φ82×165                 |
| Additional wheels ( dimensions )                             | Φ×w (mm)   | Φ124×60                 |
| Wheels, number front/rear (x = driven)                       |            | 1x+2/2                  |
| Track width                                                  | b10 (mm)   | 640                     |
| Track width                                                  | b11 (mm)   | 455                     |
| Dimension                                                    |            |                         |
| Lift                                                         | h3 (mm)    | 233                     |
| Overall height (With handle                                  | h14 (mm)   | 930/1340                |
| lowered hength                                               | h13 (mm)   | 83                      |
| Overall length                                               | I1 (mm)    | 2250                    |
| Length to fork face                                          | 12 (mm)    | 1030                    |
| Overall width                                                | b1/b2 (mm) | 910                     |
| Fork dimensions                                              | s/e/I (mm) | 60/230/1220             |
| Width of forks                                               | b5 (mm)    | 685                     |
| Min.Ground clearance                                         | m2 (mm)    | 23                      |
| Aisle width with pallet 1000 x 1200 across forks             | Ast (mm)   | 2450                    |
| Aisle width with pallet 800 x 1200 along forks               | Ast (mm)   | 2550                    |
| Min.Turning radius                                           | Wa (mm)    | 2066                    |
|                                                              |            | 7.00                    |
| Travel speed, laden/unladen Lifting speed, with/without load | (km/h)     | 7.5/8                   |
|                                                              | (mm/s)     | 42/65                   |
| Lowering speed, with/without load                            | (mm/s)     | 36/30<br>5/15           |
| Maximum climbing ability, with/without load Service brake    | (%)        | 5/15<br>Electromagnetic |
|                                                              |            | Liectioniagnetic        |
| Drive                                                        | (1.000)    |                         |
| Drive motor, 60 minute rating                                | (kW)       | 2.2                     |
| Lift motor rating at S3 15%                                  | (kW)       |                         |
| Battery voltage/rated capacity                               | (V/Ah)     | 24/280                  |
| Battery weight (± 5%)                                        | (kg)       | 250                     |
| Type of drive control                                        |            | AC                      |
| Noise level at operator 's ear                               | (dB (A))   | ≤70                     |
| Type of steering                                             | 1 (-7)     | Electric                |