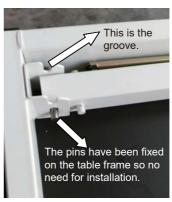

## 1. Table Leg Installation

The table is shipped completely assembled (Figure 1)

Figure 1

Figure 2

Figure 3

Lift the table leg and line up the pin into the groove then put extra force onto the leg bars once in position so it slots in tightly and deep into the groove. (Figure 4)

Figure 4

Figure 6

Turn the table over on it's legs and give an extra push on each end of the table once free standing to make sure it is locked in the right place. (Figure 5~&~6)

## 2. Table drawer installation

Figure 7

This is a table that has been installed. Please put the table on it's legs. The drawer track has been fixed on the table frame so just need to insert the drawers into the table. (Figure 7)