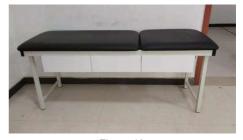

## 1. Table Leg Installation

The table is shipped completely assembled (Figure 1)

Figure 1

Figure 2

Figure 3

Lift the table leg and line up the pin into the groove then put extra force onto the leg bars once in position so it slots in tightly and deep into the groove. (Figure 4)