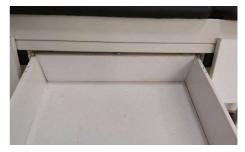

Figure 8

The table frame and drawer are separate packages. There are total 3 drawers. Please remove the drawers from their boxes. (Figure 8)

Figure 9

Please insert the drawers into the track by hand. It is very easy to locate the correct place. Please check the drawer function after installation.(Figure 9)

Figure 10

Here is the drawer installation completed. Please check the table image for your reference of correct installaation. (Figure 9)