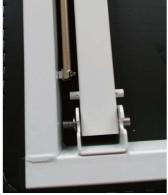

## 1. Table Leg Installation

The table is shipped completely assembled (Figure 1)

Figure 1

Figure 2

Figure 3

Lift the table leg and line up the pin into the groove then put extra force onto the leg bars once in position so it slots in tightly and deep into the groove. (Figure 4)

Figure 4

Figure 6

Turn the table over on it's legs and give an extra push on each end of the table once free standing to make sure it is locked in the right place. (Figure 5~&~6)