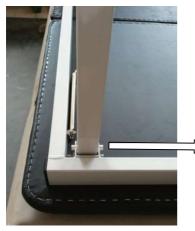

## 1. Table Leg Installation

The table is shipped completely assembled (Figure 1)

Figure 1

Figure 2

Figure 3

Lift the table leg and line up the pin into the groove then put extra force onto the leg bars once in position so it slots in tightly and deep into the groove. (Figure 4)

Figure 4

Figure 6

Turn the table over on it's legs and give an extra push on each end of the table once free standing to make sure it is locked in the right place. (Figure 5~&~6)