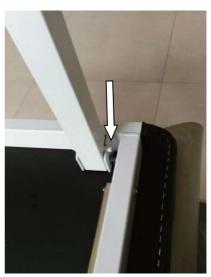

## 1. Table Leg Installation

The table is shipped completely assembled (Figure 1)

Figure 1

Figure 2

Figure 3

Lift the table leg and line up the pin into the groove then put extra force onto the leg bars once in position so it slots in tightly and deep into the groove. (Figure 4)

Figure 4

Figure 6

Turn the table over on it's legs and give an extra push on each end of the table once free standing to make sure it is locked in the right place. (Figure 5~&~6)