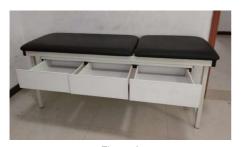

## 2. Table drawer installation

Figure 7

This is a table that has been installed. Please put the table on it's legs. The drawer track has been fixed on the table frame so just need to insert the drawers into the table. (Figure 7)

Figure 10

Here is the drawer installation completed. Please check the table image for your reference of correct installaation. (Figure 9)