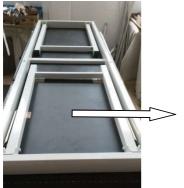

## 2. Table drawer installation

Figure 7

This is a table that has been installed. Please put the table on it's legs. The drawer track has been fixed on the table frame so just need to insert the drawers into the table. (Figure 7)

Figure 8

The table frame and drawer are separate packages. There are total 3 drawers. Please remove the drawers from their boxes. (Figure 8)

Figure 9

Please insert the drawers into the track by hand. It is very easy to locate the correct place. Please check the drawer function after installation.(Figure 9)