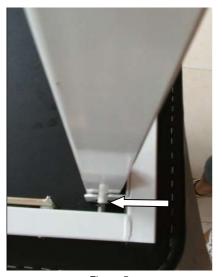

## 1. Table Leg Installation

The table is shipped completely assembled (Figure 1)

Figure 1

Figure 2

Figure 3

Lift the table leg and line up the pin into the groove then put extra force onto the leg bars once in position so it slots in tightly and deep into the groove. (Figure 4)

Figure 4

Figure 6

Turn the table over on it's legs and give an extra push on each end of the table once free standing to make sure it is locked in the right place. (Figure 5~&~6)