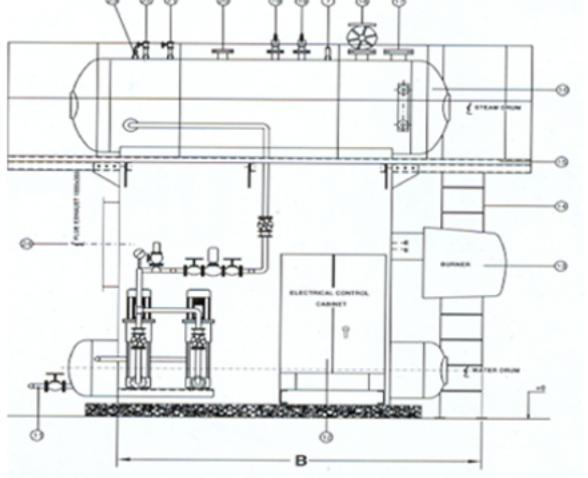

## Water Tube Boilers

- 1. Concrete Plinth
- 2. Water Drum
- 3. Mandoor
- 4. Header
- 5. Pressure Relay
- 6. Pressure Gauge
- 7. Steam Piping into Pressure Gauge
- 8. Water Level Gauge
- 9. Feed Water Piping System
- 10.Feed Water Pump
- 11.Blowdown Piping System
- 12. Electrical Control Cabinet

- 13.Burner
- 14.Ladder
- 15.Flatform
- 16.Steam Drum
- 17.Level Float
- 18.Steam Out
- 19.Safety Valve
- 20. Auxiliary Steam Out
- 21. Ventilating Valve
- 22.Steam Piping into Feed Water Tank
- 23. High Level Control Probe
- 24.Flue Exhaust