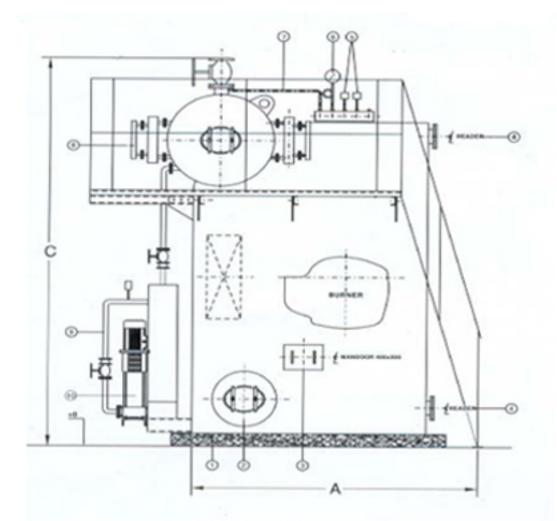

## Water Tube Boilers

- 1. Concrete Plinth
- 2. Water Drum
- 3. Mandoor
- 4. Header
- 5. Pressure Relay
- 6. Pressure Gauge
- 7. Steam Piping into Pressure Gauge
- 8. Water Level Gauge
- 9. Feed Water Piping System
- 10.Feed Water Pump
- 11.Blowdown Piping System
- 12. Electrical Control Cabinet

- 13.Burner
- 14.Ladder
- 15.Flatform
- 16.Steam Drum
- 17.Level Float
- 18.Steam Out
- 19.Safety Valve
- 20. Auxiliary Steam Out
- 21. Ventilating Valve
- 22.Steam Piping into Feed Water Tank
- 23. High Level Control Probe
- 24.Flue Exhaust