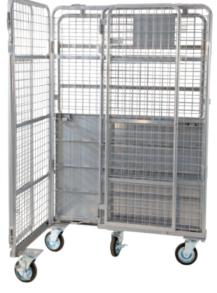

## **Heavy Duty Security Cage**

## (With Doors & Roof)

- Fully lockable security cages available in 2 versions (Bar or Mesh)
- These cage trolleys are an ideal trolley for stock packing and goods movement
- The base folds up for compact storage which is great if you have multiple trolleys so they can be stored in a compact area
- Optional heavy duty removable shelves available as pictured
- These trolleys come with a removable bar at the front which when removed the doors can be opened and sides folded in
- · Comes with signboard area on the side
- · Powder coated finish
- Base Height: 225mm
- Distances Between Shelves: 330, 360, 360, 300mm (bottom to top)
- Shelf Capacity: 125kg (evenly distributed)
- Rubber castors 2 x swivel, 2 x swivel with brakes

www.verdex.com.au

See more information on next page

Tel: (02) 8866 4600

Image of underside of shelf

Doors able to be folded back for complete access to product inside

Able to folded for compact storage

| Code  | Details                            | Load<br>Capacity<br>(kg) | Castors<br>(mm) | Shelf<br>Size (mm) | Overall Size<br>LxWxH (mm) | Unit<br>Weight<br>(kg) |
|-------|------------------------------------|--------------------------|-----------------|--------------------|----------------------------|------------------------|
| V1135 | Cage Trolley - Bar Version         | 500                      | 150             | 1020x750           | 1100x850x1700              | 50                     |
| V1136 | Cage Trolley - Mesh Version        | 500                      | 150             | 1020x750           | 1100x850x1700              | 55                     |
| V1137 | Optional Shelves to suit V1135 and | V1136 Trolleys           |                 |                    |                            |                        |