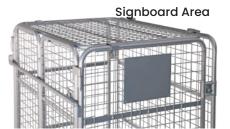

## (With Doors & Roof)

- Fully lockable security cages available in 2 versions (Bar or Mesh)
- These cage trolleys are an ideal trolley for stock packing and goods movement
- The base folds up for compact storage which is great if you have multiple trolleys so they can be stored in a compact area
- Optional heavy duty removable shelves available as pictured
- These trolleys come with a removable bar at the front which when removed the doors can be opened and sides folded in
- · Comes with signboard area on the side
- · Powder coated finish
- Base Height: 225mm
- Distances Between Shelves: 330, 360, 360, 300mm (bottom to top)
- Shelf Capacity: 125kg (evenly distributed)
- Rubber castors 2 x swivel, 2 x swivel with brakes