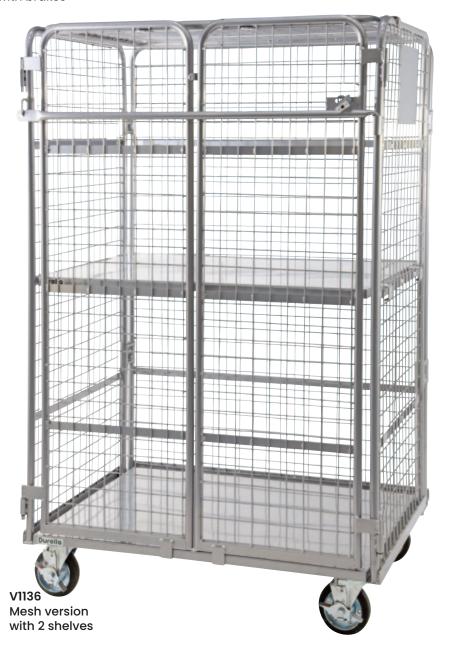

## **Heavy Duty Security Cage**

## (With Doors & Roof)

- Fully lockable security cages available in 2 versions (Bar or Mesh)
- These cage trolleys are an ideal trolley for stock packing and goods movement
- The base folds up for compact storage which is great if you have multiple trolleys so they can be stored in a compact area
- Optional heavy duty removable shelves available as pictured
- These trolleys come with a removable bar at the front which when removed the doors can be opened and sides folded in
- · Comes with signboard area on the side
- · Powder coated finish
- Base Height: 225mm
- Distances Between Shelves: 330, 360, 360, 300mm (bottom to top)
- Shelf Capacity: 125kg (evenly distributed)
- Rubber castors 2 x swivel, 2 x swivel with brakes

www.verdex.com.au

See more information on next page

Tel: (02) 8866 4600

Image of underside of shelf

Doors able to be folded back for complete access to product inside

Able to folded for compact storage

| Code  | Details                            | Load<br>Capacity<br>(kg) | Castors<br>(mm) | Shelf<br>Size (mm) | Overall Size<br>LxWxH (mm) | Unit<br>Weight<br>(kg) |
|-------|------------------------------------|--------------------------|-----------------|--------------------|----------------------------|------------------------|
| V1135 | Cage Trolley - Bar Version         | 500                      | 150             | 1020x750           | 1100x850x1700              | 50                     |
| V1136 | Cage Trolley - Mesh Version        | 500                      | 150             | 1020x750           | 1100x850x1700              | 55                     |
| V1137 | Optional Shelves to suit V1135 and | V1136 Trolleys           |                 |                    |                            |                        |