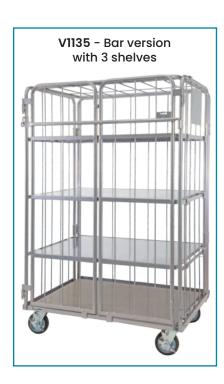

## **Heavy Duty Security Cage**

## (With Doors & Roof)

- Fully lockable security cages available in 2 versions (Bar or Mesh)
- These cage trolleys are an ideal trolley for stock packing and goods movement
- The base folds up for compact storage which is great if you have multiple trolleys so they can be stored in a compact area
- Optional heavy duty removable shelves available as pictured
- These trolleys come with a removable bar at the front which when removed the doors can be opened and sides folded in
- · Comes with signboard area on the side
- · Powder coated finish
- Base Height: 225mm
- Distances Between Shelves: 330, 360, 360, 300mm (bottom to top)
- Shelf Capacity: 125kg (evenly distributed)
- Rubber castors 2 x swivel, 2 x swivel with brakes

www.verdex.com.au

See more information on next page

Tel: (02) 8866 4600

Image of underside of shelf

Doors able to be folded back for complete access to product inside

Able to folded for compact storage

| Code  | Details                            | Load<br>Capacity<br>(kg) | Castors<br>(mm) | Shelf<br>Size (mm) | Overall Size<br>LxWxH (mm) | Unit<br>Weight<br>(kg) |
|-------|------------------------------------|--------------------------|-----------------|--------------------|----------------------------|------------------------|
| V1135 | Cage Trolley - Bar Version         | 500                      | 150             | 1020x750           | 1100x850x1700              | 50                     |
| V1136 | Cage Trolley - Mesh Version        | 500                      | 150             | 1020x750           | 1100x850x1700              | 55                     |
| V1137 | Optional Shelves to suit V1135 and | V1136 Trolleys           |                 |                    |                            |                        |