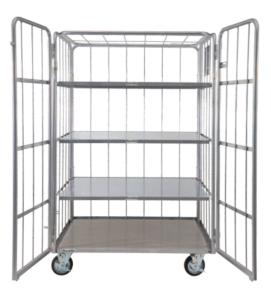

## **Heavy Duty Security Cage**

## (With Doors & Roof)

- Fully lockable security cages available in 2 versions (Bar or Mesh)
- These cage trolleys are an ideal trolley for stock packing and goods movement
- The base folds up for compact storage which is great if you have multiple trolleys so they can be stored in a compact area
- Optional heavy duty removable shelves available as pictured
- These trolleys come with a removable bar at the front which when removed the doors can be opened and sides folded in
- · Comes with signboard area on the side
- · Powder coated finish
- Base Height: 225mm
- Distances Between Shelves: 330, 360, 360, 300mm (bottom to top)
- Shelf Capacity: 125kg (evenly distributed)
- Rubber castors 2 x swivel, 2 x swivel with brakes

www.verdex.com.au

See more information on next page

Tel: (02) 8866 4600

Image of underside of shelf

Doors able to be folded back for complete access to product inside

Able to folded for compact storage

| Code  | Details                            | Load<br>Capacity<br>(kg) | Castors<br>(mm) | Shelf<br>Size (mm) | Overall Size<br>LxWxH (mm) | Unit<br>Weight<br>(kg) |
|-------|------------------------------------|--------------------------|-----------------|--------------------|----------------------------|------------------------|
| V1135 | Cage Trolley - Bar Version         | 500                      | 150             | 1020x750           | 1100x850x1700              | 50                     |
| V1136 | Cage Trolley - Mesh Version        | 500                      | 150             | 1020x750           | 1100x850x1700              | 55                     |
| V1137 | Optional Shelves to suit V1135 and | V1136 Trolleys           |                 |                    |                            |                        |