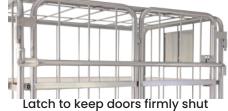

## (With Doors & Roof)

- Fully lockable security cages available in 2 versions (Bar or Mesh)
- These cage trolleys are an ideal trolley for stock packing and goods movement
- The base folds up for compact storage which is great if you have multiple trolleys so they can be stored in a compact area
- Optional heavy duty removable shelves available as pictured
- These trolleys come with a removable bar at the front which when removed the doors can be opened and sides folded in
- · Comes with signboard area on the side
- · Powder coated finish
- Base Height: 225mm
- Distances Between Shelves: 330, 360, 360, 300mm (bottom to top)
- Shelf Capacity: 125kg (evenly distributed)
- Rubber castors 2 x swivel, 2 x swivel with brakes

www.verdex.com.au

See more information on next page

Tel: (02) 8866 4600

Image of underside of shelf

Doors able to be folded back for complete access to product inside

Able to folded for compact storage

| Code  | Details                            | Load<br>Capacity<br>(kg) | Castors<br>(mm) | Shelf<br>Size (mm) | Overall Size<br>LxWxH (mm) | Unit<br>Weight<br>(kg) |
|-------|------------------------------------|--------------------------|-----------------|--------------------|----------------------------|------------------------|
| V1135 | Cage Trolley - Bar Version         | 500                      | 150             | 1020x750           | 1100x850x1700              | 50                     |
| V1136 | Cage Trolley - Mesh Version        | 500                      | 150             | 1020x750           | 1100x850x1700              | 55                     |
| V1137 | Optional Shelves to suit V1135 and | V1136 Trolleys           |                 |                    |                            |                        |