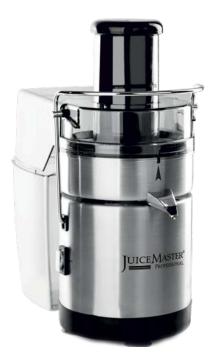

## JUICEMASTER PROFESSIONAL S42-8

• Stainless steel construction

- Simple to assemble
- Continuous juice production & automatic pulp ejection
- Circular feeding hole 75mm
- Special designed cover and hood on pulp container to prevent clogging
- Turbo switch for ejecting pulp when busy
- Air cooled universal motor for continuous use
- Additional safety handle lock
- Easy to use and clean

## **Technical Specifications**

Output: up to 1L/min

Speed: 6300rpm

Turbo Speed: 8000rpm

Loading: 240W

Electrical Supply: 220-240V/50Hz/1~ Dimensions

(w x d x h): 190mm x 310mm x 380mm Net Weight:

5Kg