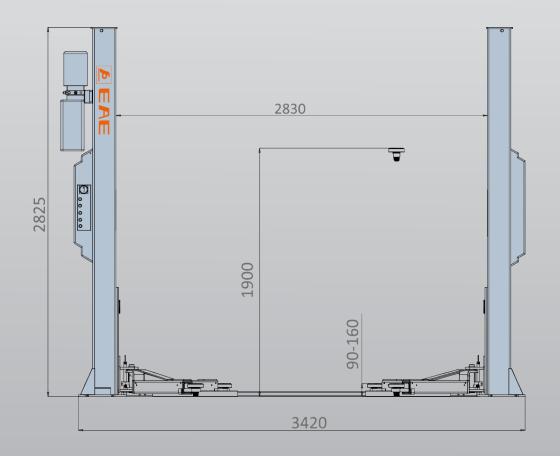

# **EE-62BE.42T**

| Minimum Concrete<br>Requirement |
|---------------------------------|
| 150mm                           |
| Recommended<br>Ceiling Height   |
| 3.25m                           |
| Power                           |
| Requirements                    |
| 240v                            |
| 2.2kw 16 amps                   |
| 3 phase                         |
| 3.5kw 9 amps                    |
| Fast motor                      |
| No neutral required             |
| Freight Dimensions              |
| 290 x 48 x 105cm<br>650kg       |