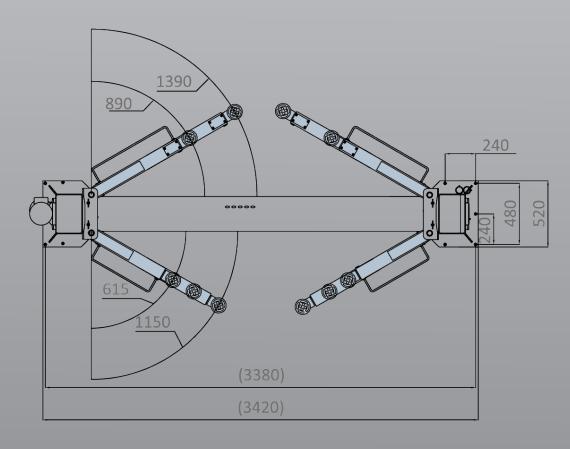

# **EE-62BE.42T**

| Minimum Concrete<br>Requirement |
|---------------------------------|
| 150mm                           |
| Recommended<br>Ceiling Height   |
| 3.25m                           |
| Power                           |
| Requirements                    |
| 240v                            |
| 2.2kw 16 amps                   |
| 3 phase                         |
| 3.5kw 9 amps                    |
| Fast motor                      |
| No neutral required             |
| Freight Dimensions              |
| 290 x 48 x 105cm<br>650kg       |