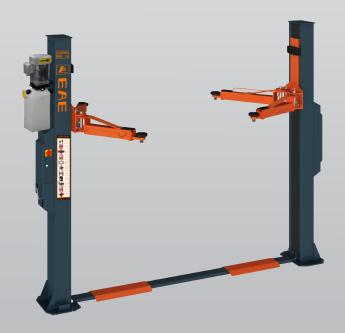

## **EE-62BE.42T**

### 4.2 Ton 2 Post Base Plate Hoist - Electronic Controls

- » 4.2 Ton lifting capacity
- » Lifting height of 1.9m plus 4WD adapters
- » Base plate design
- » Durable charcoal Hammertone powder coat finish, with orange arms
- » Full electronic controls
- » Aluminium power unit

- » One piece column
- » Door protection pads
- » Curtain inside column
- » Combination screw pads plus 4WD adapters
- » Certified to Australian Standards and design registered with Worksafe
- » Optional EV charging station
- » 1 Year parts & labour warranty