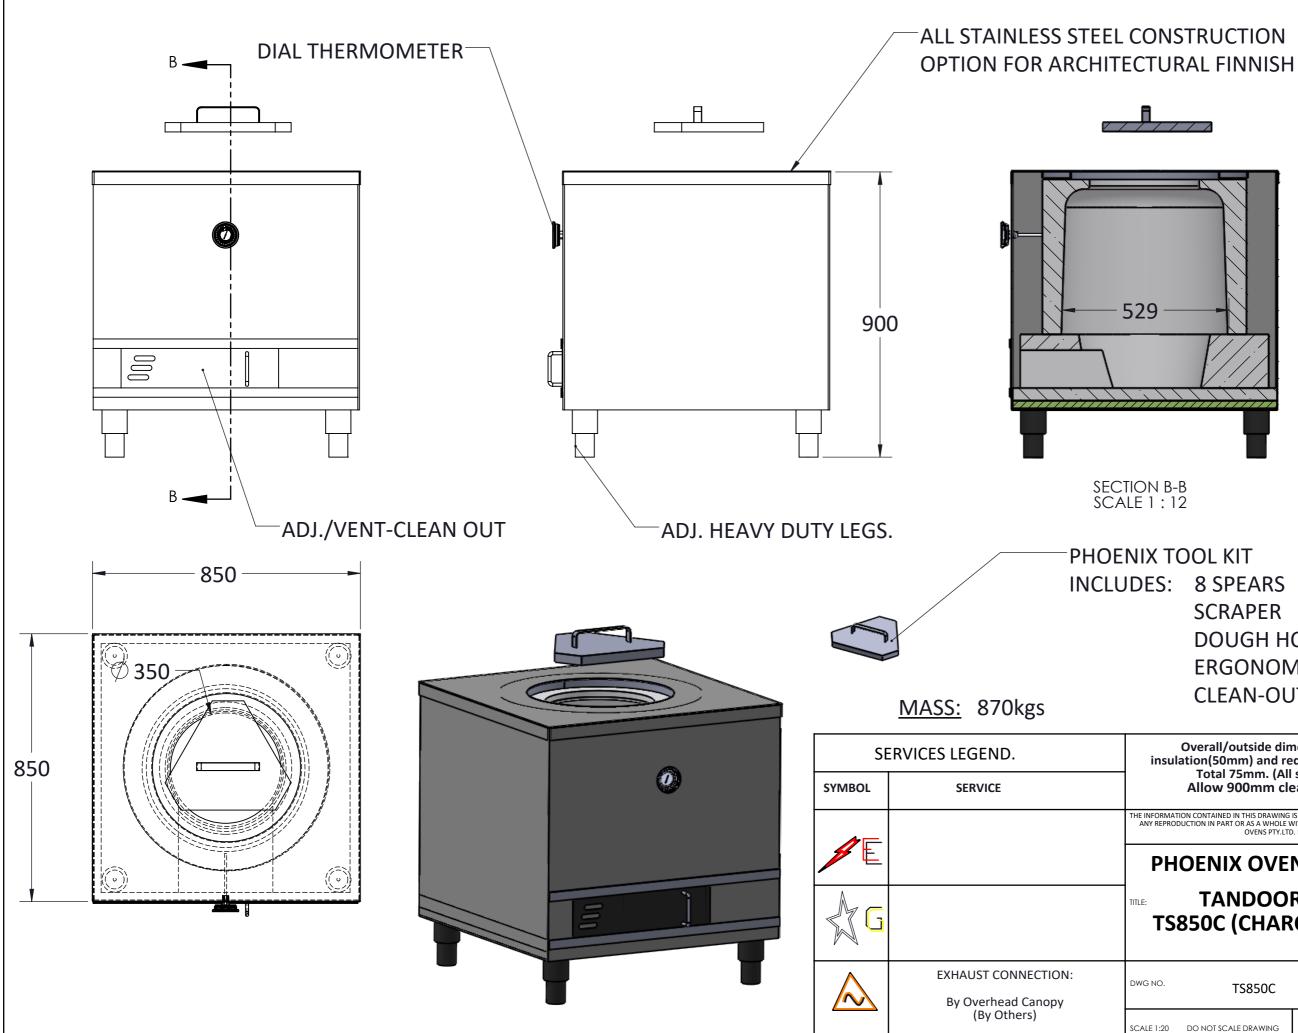

TANDOOR TS850C

| Manufacturer           | Phoenix Ovens, Australia                                                                                                                                                                             |                         |  |
|------------------------|------------------------------------------------------------------------------------------------------------------------------------------------------------------------------------------------------|-------------------------|--|
| Model No.              | Tandoor TS850C                                                                                                                                                                                       |                         |  |
| Description            | Tandoor Oven – Square stainless steel exterior finish<br>Superior thermal ceramic inner drum                                                                                                         |                         |  |
| Purpose                | Indian Tandoor oven for cooking naan breads, skewered meats and other dishes                                                                                                                         |                         |  |
| Fuel Options           | Charcoal (Other options available: Gas, Electric - refer to other models)                                                                                                                            |                         |  |
| Fuel Requirements      | Solid Fuel (Charcoal or wood)                                                                                                                                                                        |                         |  |
| Exhaust Requirements   | Under Exhaust Canopy/Hood (by others)                                                                                                                                                                |                         |  |
| External Dims          | 850mm x 850mm x 900mm (H) <i>includes adjustable feet</i>                                                                                                                                            | Weight (Approx.): 850kg |  |
| Internal Dims          | 530mm Diameter Cooking Pot                                                                                                                                                                           |                         |  |
| MEP Ratings            | ΝΑ                                                                                                                                                                                                   |                         |  |
| Compliance             | CE Compliant                                                                                                                                                                                         |                         |  |
| Warranty               | 4 Year Structural Guarantee                                                                                                                                                                          |                         |  |
| Safety Notes           | The oven must be vented in accordance with local and/or national codes                                                                                                                               |                         |  |
| Manufacturer Materials | Durable high quality ceramic cooking surface, structurally reinforced to ensure the internal pot will not need replacement. Materials fully insulated and housed in stainless steel external finish. |                         |  |

## **STANDARD FEATURES & OPTIONS**

- Durable ceramic cooking surface, no need to replace the internal cooking pot, no downtime in the kitchen.
- Traditional mineral cooking surface, easy adhesion for naan.
- Structurally reinforced for longevity.
- Insulated with high quality thermal materials to improve energy efficiency and heat retention.
- Sliding door at base of unit with vent to allow the operator to control air flow to the fuel chamber.
- Large 530mm diameter internal cooking barrel.
- 11 piece tool kit: spears, scraper, bread hook, ash shovel.
- Easy installation or relocation.
- Various external shapes and façade cladding options available.

## SCRAPER DOUGH HOOK ERGONOMIC LID CLEAN-OUT TOOL

| Overall/outside dir<br>insulation(50mm) and re<br>Total 75mm. (Al<br>Allow 900mm cl                             | equired air gap (25mm)<br>I sides and top) |  |  |  |
|-----------------------------------------------------------------------------------------------------------------|--------------------------------------------|--|--|--|
| ANY REPRODUCTION IN PART OR S A WHOLE WITHOUT THE WRITTEN PERMISSION OF PHOENIX<br>OVENS PTYLED. IS PROHIBITED. |                                            |  |  |  |
| PHOENIX OVENS. AUSTRALIA.                                                                                       |                                            |  |  |  |
| TANDOORI<br>TS850C (CHARCOAL)                                                                                   |                                            |  |  |  |
| DWG NO. TS850C                                                                                                  | A3                                         |  |  |  |
| SCALE 1:20 DO NOT SCALE DRAWING                                                                                 |                                            |  |  |  |