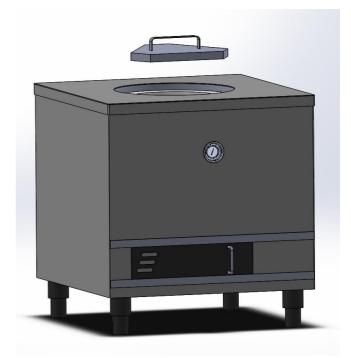

TANDOOR TS850C

| Manufacturer           | Phoenix Ovens, Australia                                                                                                                                                                             |                         |  |
|------------------------|------------------------------------------------------------------------------------------------------------------------------------------------------------------------------------------------------|-------------------------|--|
| Model No.              | Tandoor TS850C                                                                                                                                                                                       |                         |  |
| Description            | Tandoor Oven – Square stainless steel exterior finish<br>Superior thermal ceramic inner drum                                                                                                         |                         |  |
| Purpose                | Indian Tandoor oven for cooking naan breads, skewered meats and other dishes                                                                                                                         |                         |  |
| Fuel Options           | Charcoal (Other options available: Gas, Electric - refer to other models)                                                                                                                            |                         |  |
| Fuel Requirements      | Solid Fuel (Charcoal or wood)                                                                                                                                                                        |                         |  |
| Exhaust Requirements   | Under Exhaust Canopy/Hood (by others)                                                                                                                                                                |                         |  |
| External Dims          | 850mm x 850mm x 900mm (H) <i>includes adjustable feet</i>                                                                                                                                            | Weight (Approx.): 850kg |  |
| Internal Dims          | 530mm Diameter Cooking Pot                                                                                                                                                                           |                         |  |
| MEP Ratings            | ΝΑ                                                                                                                                                                                                   |                         |  |
| Compliance             | CE Compliant                                                                                                                                                                                         |                         |  |
| Warranty               | 4 Year Structural Guarantee                                                                                                                                                                          |                         |  |
| Safety Notes           | The oven must be vented in accordance with local and/or national codes                                                                                                                               |                         |  |
| Manufacturer Materials | Durable high quality ceramic cooking surface, structurally reinforced to ensure the internal pot will not need replacement. Materials fully insulated and housed in stainless steel external finish. |                         |  |

## **STANDARD FEATURES & OPTIONS**

- Durable ceramic cooking surface, no need to replace the internal cooking pot, no downtime in the kitchen.
- Traditional mineral cooking surface, easy adhesion for naan.
- Structurally reinforced for longevity.
- Insulated with high quality thermal materials to improve energy efficiency and heat retention.
- Sliding door at base of unit with vent to allow the operator to control air flow to the fuel chamber.
- Large 530mm diameter internal cooking barrel.
- 11 piece tool kit: spears, scraper, bread hook, ash shovel.
- Easy installation or relocation.
- Various external shapes and façade cladding options available.