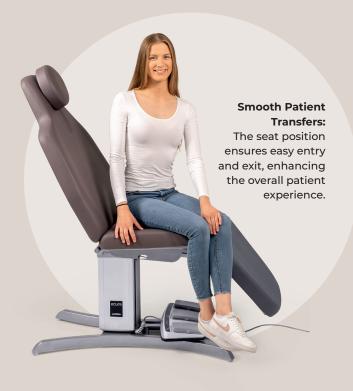

### ecura

## The new Star for IVOM Procedures.



Discover ECURA, the ultimate treatment table designed for outpatient procedures and treatments.

With the hallmark BRUMABA ergonomics and smart features, ECURA brings a new level of comfort and functionality to your practice or studio.







**SINCE 1980** 

### ecura

## Lying down just got a serious upgrade.

Elevate your practice with the comfort and innovation that only Ecura can provide.





# Convenient Memory Function: Hand remote with 4 memory positions for quick and easy adjustments incl. Trendelenburg position for emergencies.

#### Ready to transform your treatment experience?

Contact us today for more information or to place your pre-order!

info@brumaba.de



| Min. Height             | 631 mm / 24,8"   |
|-------------------------|------------------|
| Max. Height             | 881 mm / 34,7"   |
| Length (lying position) | 1,837 mm / 72,3" |
| Width                   | 660 mm / 25,9"   |
| Max. Weight             | 200 kg / 440 lbs |
| Hybrid power system     | 110-230 V        |