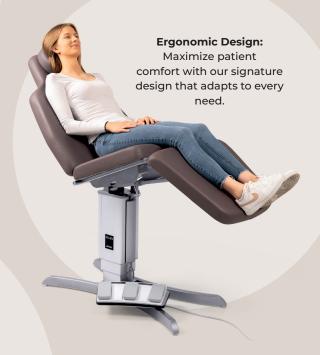

### ecura

## The new Star for IVOM Procedures.



Discover ECURA, the ultimate treatment table designed for outpatient procedures and treatments.

With the hallmark BRUMABA ergonomics and smart features, ECURA brings a new level of comfort and functionality to your practice or studio.







**SINCE 1980** 

### ecura

## Lying down just got a serious upgrade.

Elevate your practice with the comfort and innovation that only Ecura can provide.





# Convenient Memory Function: Hand remote with 4 memory positions for quick and easy adjustments incl. Trendelenburg position for emergencies.

#### Ready to transform your treatment experience?

Contact us today for more information or to place your pre-order!

info@brumaba.de



| Min. Height             | 631 mm / 24,8"   |
|-------------------------|------------------|
| Max. Height             | 881 mm / 34,7"   |
| Length (lying position) | 1,837 mm / 72,3" |
| Width                   | 660 mm / 25,9"   |
| Max. Weight             | 200 kg / 440 lbs |
| Hybrid power system     | 110-230 V        |