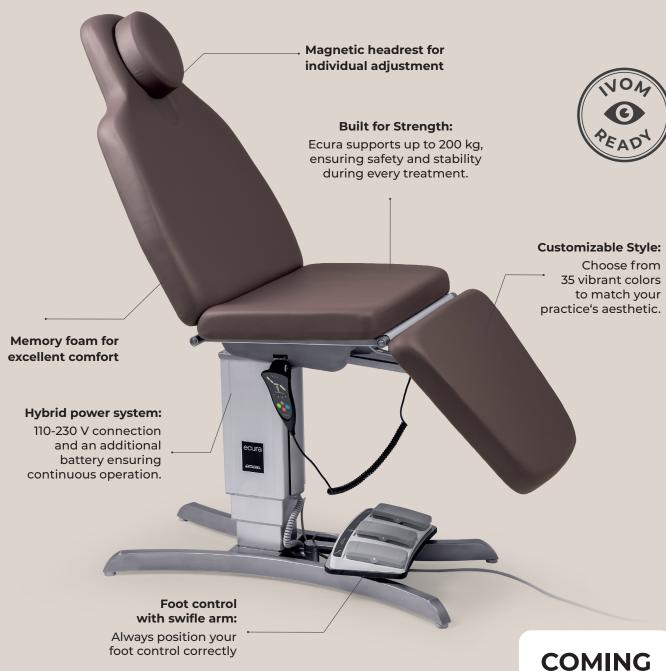

# Convenient Memory Function: Hand remote with 4 memory positions for quick and easy adjustments incl. Trendelenburg position for emergencies.