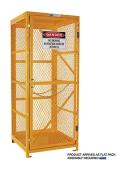

## PRATT Gas Cylinder Storage Cage. 1 Storage Level Up To 9 G-Sized Cylinders. (Comes Flat Packed - Assembly Required)

Product Code - PSGC9V-FP -

Rating: Not Rated Yet

Ask a question about this product

Description

## **Features**

Yellow powder coated steel construction, suitable for outdoor environments.

Solid steel roof and floor with steel mesh sides to provide ventilation

All wall panels and doors are made of welded steel mesh within a sturdy steel frame for added strength.

Strong magnetic door catches to hold doors closed and an eye lug for a padlock.

Raised support legs with pre-drilled feet which can be permanently fixed to the ground. (Recommended)

Capable of being moved by a forklift for relocation if required. Note - only when cage is empty of cylinders.

Restraining chain to prevent cylinders from falling.

Supplied as a flat pack, Assembly is required. Includes appropriate safety signs.

Capacity: 9 x G Sized Cylinders

Height (mm): 1920

Width (mm): 780

Depth (mm): 760

Finish: Powder Coated Steel

1 / 2

Doors: 1

Storage Levels: 1

2 / 2