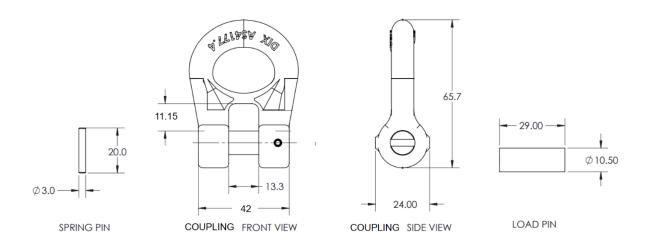

The shackle is compatible with safety chains used on vehicles towing less than 3.5 tonnes ATM and has identification marks so that it can be traced back to the manufacturer as required by Circular 0-1-3 Safety Chain Connection devices for road trailers which are up to 3.5 tonnes ATM - Issued by the Administrator of Vehicle Standards in consultation with the Australian Motor Vehicle Certification Board.