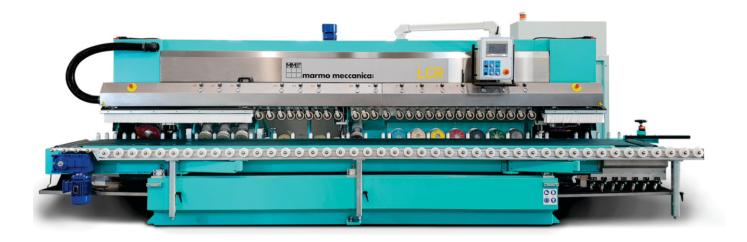

## MARMO MECCANICA

LCR - For pencilround and aris polishing work

The LCR machine is a special polishing unit for flat and aris work up to 60mm thick, and pencil round work to 40mm thick specifically. The LCR is belt driven, this type of machine means that all the pieces can continuously fed onto the belt and move past a series of polishing heads to perform these functions.