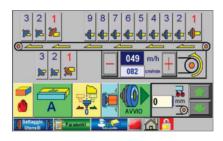

## MARMO MECCANICA

LCR - For pencilround and aris polishing work

The LCR machine is a special polishing unit for flat and aris work up to 60mm thick, and pencil round work to 40mm thick specifically. The LCR is belt driven, this type of machine means that all the pieces can continuously fed onto the belt and move past a series of polishing heads to perform these functions.