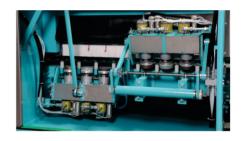

In addition to polishing, the LCH is also equipped with heads for chamfering the top and bottom of the edge.