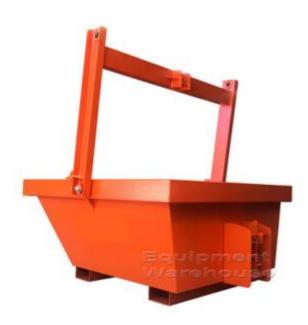

## Bulk Waste Bin 1500kg 1.0m cubic EW-BWB100

Working Load Limit (WLL): 1500kg, Capacity: 1.0 cu.m, Bin Length: 1855mm, Bin Width: 1100mm, Bin Height: 850mm

## **Specifications:**

- Working Load Limit (WLL): 1500kg
- Capacity: 1.0 cu.m
- Bin Length: 1855mm
- Bin Width: 1100mm
- Bin Height: 850mm
- Overall Dimensions: 1235x2195x915mm
- Fork Pocket Size: 185 x 85mm
- Fork Pocket Centres: 950mm
- Unit Weight: 260kg