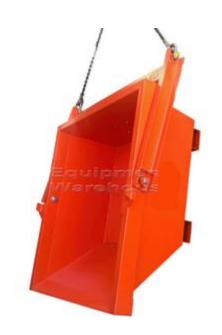

## Bulk Waste Bin 1500kg 1.0m cubic EW-BWB100

Working Load Limit (WLL): 1500kg, Capacity: 1.0 cu.m, Bin Length: 1855mm, Bin Width: 1100mm, Bin Height: 850mm

## **Specifications:**

- Working Load Limit (WLL): 1500kg
- Capacity: 1.0 cu.m
- Bin Length: 1855mm
- Bin Width: 1100mm
- Bin Height: 850mm
- Overall Dimensions: 1235x2195x915mm
- Fork Pocket Size: 185 x 85mm
- Fork Pocket Centres: 950mm
- Unit Weight: 260kg