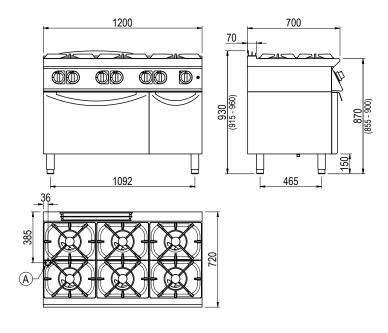

## **General Drawing:**

## **Specifications:**

| Model                  | CG760FT           |
|------------------------|-------------------|
| W x D x H (mm)         | 1200 x 720 x 930  |
| Weight                 | 210kg             |
| Oven Cavity (mm)       | 693 x 580 x 300   |
| Packed Dimensions (mm) | 1250 x 825 x 1200 |
| Packed Weight (mm)     | 220kg             |
|                        |                   |