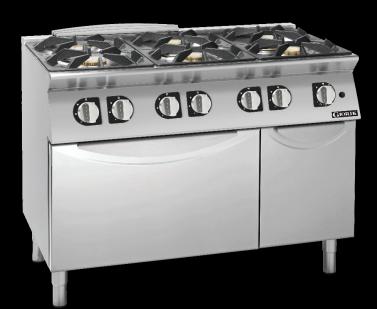

## **Product Information:**

- Class leading, European style, professional quality and reliability since 1963
- 700 series, high performance open burners (6 x 28.8 MJ/h) and standard gas 2/IGN oven (28.8 MJ/h) and storage compartment
- Black enamelled cast iron trivets; acid, alkaline and flame resistant with extra long fingers to allow use with small and large pots
- Open burners complete with flame failure device and pilot burner, both heavily protected against accidental impact and overflows
- Open burner temperature regulation via variable power flame control
- Piezo ignition gas oven with thermostat temperature control (100°C - 300°C)
- Robust 304 grade stainless steel construction with rounded corners and moulded inner door for improved cleaning
- Hermetically sealed, pressed work surface with raised edges to protect from overflow
- Height adjustable stainless steel feet for a 900mm working height
- 24-month warranty