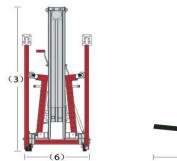

## SUPER MATERIAL LIFT

| Model                      | ALP-10            |             | ALP-15           |            | ALP-20           |            | ALP-25           |            |
|----------------------------|-------------------|-------------|------------------|------------|------------------|------------|------------------|------------|
|                            | Metric<br>system  | in          | Metric<br>system | in         | Metric<br>system | in         | Metric<br>system | in         |
| Measurements               |                   |             |                  |            |                  |            |                  |            |
| Working height             |                   |             |                  |            |                  |            |                  |            |
| standard forks-up          | 3.48m             | 11 ft 5 in  | 5.00m            | 16 ft 5 in | 6.45m            | 21 ft 2 in | 7.95m            | 26 ft 1 in |
| standard forks-down        | 2.96m             | 9 ft 8 in   | 4.48m            | 14 ft 8 in | 5.93m            | 19 ft 6 in | 7.43m            | 24 ft 5 in |
| Adjustable forks-up        | 3.48m             | 11 ft 5 in  | 5.00m            | 16 ft 5 in | 6.45m            | 21 ft 2 in | 7.95m            | 26 ft 1 in |
| Adjustable forks-down      | 2.96m             | 9 ft 8 in   | 4.48m            | 14 ft 8 in | 5.93m            | 19 ft 6 in | 7.43m            | 24 ft 5 in |
| Flat forks                 | 2.96m             | 9 ft 8 in   | 4.48m            | 14 ft 8 in | _                | —          | —                | _          |
| Boom***                    | 3.28m             | 10 ft 10 in | 4.76m            | 15 ft 7 in | 6.25m            | 20 ft 6 in | 7.42m            | 24 ft 2 in |
| Load platform**-forks up   | 3.49m             | 11 ft 5 in  | 4.98m            | 16 ft 4 in | 6.46m            | 21 ft 2 in | 7.94m            | 26 ft      |
| Load platform**-forks down | 2.97m             | 9 ft 8 in   | 4.46m            | 14 ft 7 in | 5.94m            | 19 ft 6 in | 7.42m            | 24 ft 2 in |
| Height-stowed              | 1.98m             | 6 ft 6 in   | 1.98m            | 6 ft 6 in  | 1.98m            | 6 ft 6 in  | 1.98m            | 6 ft 6 in  |
| Length-stowed              | 0.75m             | 2 ft 6 in   | 0.75m            | 2 ft 6 in  | 0.75m            | 2 ft 6 in  | 0.83m            | 2 ft 8 in  |
| Length-operating           | 2.2m              | 7 ft 2 in   | 2.2m             | 7 ft 2 in  | 2.2m             | 7 ft 2 in  | 2.2m             | 7 ft 2 in  |
| Width-stowed               | 0.79m             | 2 ft 7 in   | 0.79m            | 2 ft 7 in  | 0.79m            | 2 ft 7 in  | 0.79m            | 2 ft 7 in  |
| -stabilizers lowered       | 1.9m              | 6 ft 2 in   | 1.9m             | 6 ft 2 in  | 1.9m             | 6 ft 2 in  | 1.9m             | 6 ft 2 in  |
| Width-straddle base*       |                   |             |                  |            |                  |            |                  |            |
| Minimum                    | 0.80m             | 2 ft 7 in   | 0.80m            | 2 ft 7 in  |                  |            |                  |            |
| Maximum                    | 1.47m             | 4 ft 10 in  | 1.47m            | 4 ft 10 in |                  | _          |                  |            |
| Maximum inside             | 1.27m             | 4 ft 2 in   | 1.27m            | 4 ft 2 in  |                  | —          |                  | _          |
| Ground clearance-center    | 0.05m             | 2 in        | 0.05m            | 2 in       | 0.05m            | 2 in       | 0.05m            | 2 in       |
| Load height minimum        | 0.15m             | 6 in        | 0.15m            | 6 in       | 0.15m            | 6 in       | 0.15m            | 6 in       |
| Productivity               |                   |             |                  |            |                  |            |                  |            |
| Load capacity              |                   |             |                  |            |                  |            |                  |            |
| 46cm load center           | 454kg             | 1000 lbs    | 363kg            | 800 lbs    | 363kg            | 800 lbs    | 295kg            | 650 lbs    |
| 61cm load center           | 454kg             | 1000 lbs    | 363kg            | 800 lbs    | 272kg            | 599 lbs    | 204kg            | 449 lbs    |
| 1.07m load center          | 181kg             | 399 lbs     | 227kg            | 500 lbs    | 159kg            | 350 lbs    | 113kg            | 249 lbs    |
| Power                      |                   |             |                  |            |                  |            |                  |            |
| Power                      | Single speed w in |             |                  |            |                  |            |                  |            |
| Weight                     |                   |             |                  |            |                  |            |                  |            |
| Standard                   | 163kg             | 359 lbs     | 183kg            | 403 lbs    | 203kg            | 447 lbs    | 224kg            | 493 lbs    |