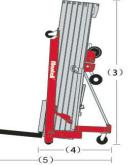

## SUPER MATERIAL LIFT

| Model                      | ALP-10            |             | ALP-15           |            | ALP-20           |            | ALP-25           |            |
|----------------------------|-------------------|-------------|------------------|------------|------------------|------------|------------------|------------|
|                            | Metric<br>system  | in          | Metric<br>system | in         | Metric<br>system | in         | Metric<br>system | in         |
| Measurements               |                   |             |                  |            |                  |            |                  |            |
| Working height             |                   |             |                  |            |                  |            |                  |            |
| standard forks-up          | 3.48m             | 11 ft 5 in  | 5.00m            | 16 ft 5 in | 6.45m            | 21 ft 2 in | 7.95m            | 26 ft 1 in |
| standard forks-down        | 2.96m             | 9 ft 8 in   | 4.48m            | 14 ft 8 in | 5.93m            | 19 ft 6 in | 7.43m            | 24 ft 5 in |
| Adjustable forks-up        | 3.48m             | 11 ft 5 in  | 5.00m            | 16 ft 5 in | 6.45m            | 21 ft 2 in | 7.95m            | 26 ft 1 in |
| Adjustable forks-down      | 2.96m             | 9 ft 8 in   | 4.48m            | 14 ft 8 in | 5.93m            | 19 ft 6 in | 7.43m            | 24 ft 5 in |
| Flat forks                 | 2.96m             | 9 ft 8 in   | 4.48m            | 14 ft 8 in | _                | —          | —                | _          |
| Boom***                    | 3.28m             | 10 ft 10 in | 4.76m            | 15 ft 7 in | 6.25m            | 20 ft 6 in | 7.42m            | 24 ft 2 in |
| Load platform**-forks up   | 3.49m             | 11 ft 5 in  | 4.98m            | 16 ft 4 in | 6.46m            | 21 ft 2 in | 7.94m            | 26 ft      |
| Load platform**-forks down | 2.97m             | 9 ft 8 in   | 4.46m            | 14 ft 7 in | 5.94m            | 19 ft 6 in | 7.42m            | 24 ft 2 in |
| Height-stowed              | 1.98m             | 6 ft 6 in   | 1.98m            | 6 ft 6 in  | 1.98m            | 6 ft 6 in  | 1.98m            | 6 ft 6 in  |
| Length-stowed              | 0.75m             | 2 ft 6 in   | 0.75m            | 2 ft 6 in  | 0.75m            | 2 ft 6 in  | 0.83m            | 2 ft 8 in  |
| Length-operating           | 2.2m              | 7 ft 2 in   | 2.2m             | 7 ft 2 in  | 2.2m             | 7 ft 2 in  | 2.2m             | 7 ft 2 in  |
| Width-stowed               | 0.79m             | 2 ft 7 in   | 0.79m            | 2 ft 7 in  | 0.79m            | 2 ft 7 in  | 0.79m            | 2 ft 7 in  |
| -stabilizers lowered       | 1.9m              | 6 ft 2 in   | 1.9m             | 6 ft 2 in  | 1.9m             | 6 ft 2 in  | 1.9m             | 6 ft 2 in  |
| Width-straddle base*       |                   |             |                  |            |                  |            |                  |            |
| Minimum                    | 0.80m             | 2 ft 7 in   | 0.80m            | 2 ft 7 in  |                  |            |                  |            |
| Maximum                    | 1.47m             | 4 ft 10 in  | 1.47m            | 4 ft 10 in |                  | _          |                  |            |
| Maximum inside             | 1.27m             | 4 ft 2 in   | 1.27m            | 4 ft 2 in  |                  | —          |                  | _          |
| Ground clearance-center    | 0.05m             | 2 in        | 0.05m            | 2 in       | 0.05m            | 2 in       | 0.05m            | 2 in       |
| Load height minimum        | 0.15m             | 6 in        | 0.15m            | 6 in       | 0.15m            | 6 in       | 0.15m            | 6 in       |
| Productivity               |                   |             |                  |            |                  |            |                  |            |
| Load capacity              |                   |             |                  |            |                  |            |                  |            |
| 46cm load center           | 454kg             | 1000 lbs    | 363kg            | 800 lbs    | 363kg            | 800 lbs    | 295kg            | 650 lbs    |
| 61cm load center           | 454kg             | 1000 lbs    | 363kg            | 800 lbs    | 272kg            | 599 lbs    | 204kg            | 449 lbs    |
| 1.07m load center          | 181kg             | 399 lbs     | 227kg            | 500 lbs    | 159kg            | 350 lbs    | 113kg            | 249 lbs    |
| Power                      |                   |             |                  |            |                  |            |                  |            |
| Power                      | Single speed w in |             |                  |            |                  |            |                  |            |
| Weight                     |                   |             |                  |            |                  |            |                  |            |
| Standard                   | 163kg             | 359 lbs     | 183kg            | 403 lbs    | 203kg            | 447 lbs    | 224kg            | 493 lbs    |