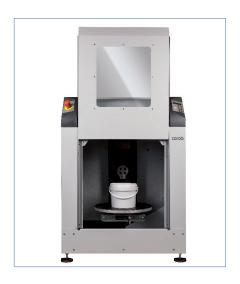

Minimum footprint, maximum business.

Know-how and field experience have been blended into the design of the COROB CLEVERmix 700, making it one of the most advanced gyroscopic mixer on the market.

Thanks to an intelligent control system, various mixing parameters can be customised such as clamping pressure, rotating speeds and mixing times to achieve the best results.

The extractable plate facilitates loading and unloading of any type of cans, even more when in combination with the optional automatic vertical sliding door.

COROB CLEVERmix 700 is equipped with a new power efficient motor with the same performance and lower consumptions.