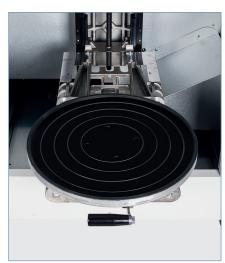

The extractable plate facilitates loading and unloading of any type of cans, even more when in combination with the optional automatic vertical sliding door.

COROB CLEVERmix 700 is equipped with a new power efficient motor with the same performance and lower consumptions.