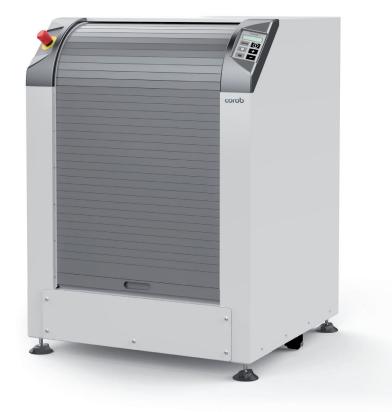

# COROB CLEVERmix 700

# Excellence in gyroscopic mixing

Minimum footprint, maximum business.

Know-how and field experience have been blended into the design of the COROB CLEVERmix 700, making it one of the most advanced gyroscopic mixer on the market.

Thanks to an intelligent control system, various mixing parameters can be customised such as clamping pressure, rotating speeds and mixing times to achieve the best results.

The extractable plate facilitates loading and unloading of any type of cans, even more when in combination with the optional automatic vertical sliding door.

COROB CLEVERmix 700 is equipped with a new power efficient motor with the same performance and lower consumptions.

## **Technical data**

| Volume output                | Medium & High                                                             |
|------------------------------|---------------------------------------------------------------------------|
| Туре                         | Fully automatic gyroscopic mixer                                          |
| Max can weight [kg] (lbs)    | 40 [88]                                                                   |
| Can size [mm] (in)           | Height: min 100 (3.9), max 470 (18.5)  Diameter: max 390 (15.4)           |
| Can type                     | Round, square and oval. Multiple cans.                                    |
| Mixing motor power [hp] (kW) | 0,75 (0,55)                                                               |
| Door type                    | Sliding Shutter (default) - Automatic vertical sliding door - Hinge door. |
| Dimensions (WxDxH) [mm] (in) | 805 x 782 x 1112 (31.7 x 30.8 x 45.3)                                     |
| Footprint [m²] (ft²)         | 0,63 (6.78)                                                               |