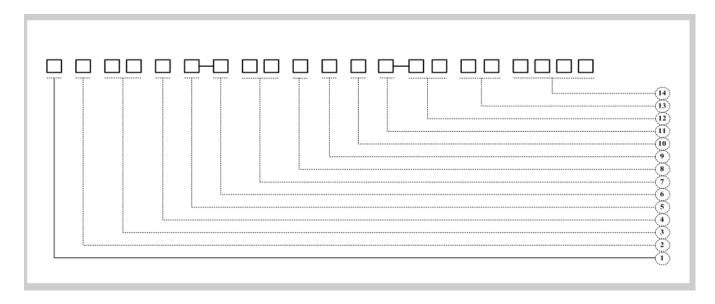

#### Attachment to Verification No.: SHEM170600424601TXC

1 . Type Code

P:Photoelectric

2 . Shape Code

R:Threaded Cylindrical

U:U-Shaped

Q:Smooth Cylindrical

TL: rectangular Housing Code

2 letters:

Other rectangular Housing Code

.....

3 . Size Code

Number:Housing diameter

e.g:08:M8

4 . Housing Material

N/A:Copper

S:Plastic

5 . Housing Length

N/A:Standard

Short:S

Long:L

6 . Mounting

**B:Diffuse Reflection** 

D:Retro Reflection

P:With Polarizer

S:Focus Reflection

T:Through Beam Reflection

M:Color mark detect

Y:Background Suppression

.....

7 . Sensing Distance

C10:10cm

C40:40cm

M5:5m

M10:10m

\_

8 . Supply Voltage

Letters:Voltage range

e.g: A:20...250VAC

A1:110VAC

A2:220VAC

B:90...250VAC

D:10...30VDC

S: 12···240VDC/24···240VAC

T:12...24VDC

9 . Output Way

Letters: Output way

e.g: T:AC 2 wires

P:PNP

N:NPN

E:NPN/PNP

F:NPN+PNP

K:Relay

10 . Output Status

O:NO

C:NC

R:NO+NC

A:NO/NC Reversible

B:NO/NC Optional

Optional;Potentiometer

Cable optional

Note:Relay output is optional

.....

11 . Time Delay Status

N/A:Without Time Delay Function

T1:With ON-delayfunction

T2: With OFF-delayfunction

T3: With ON-delayand OFF-delayfunction

**Page:** 3 of 3

.....

12 . Cable Length

N/A:2m

3M:3m

.....

13 . Connection

N/A:2M cable

E1:M8 connector(3 pins)

E2:M12 connector(4 pins)

E3:M8 connector(4 pins)

E4:M12 trapezoid

connector(4 pins)

E5:M12 connector(5 pins)

D: Terminal

.....

14 . Special Requirement

In 4 Digits

Remark: "....." Said the content of omitting.

This verification of EMC Compliance has been granted to the applicant based on the results of the tests, performed by laboratory of SGS-CSTC Standards Technical Services Co., Ltd. on the sample of the above-mentioned product in accordance with the provisions of the relevant specific standards under Directive 2014/30/EU. The CE mark as shown below can be used, under the responsibility of the manufacturer, after completion of an EU Declaration of Conformity and compliance with all relevant EU Directives.