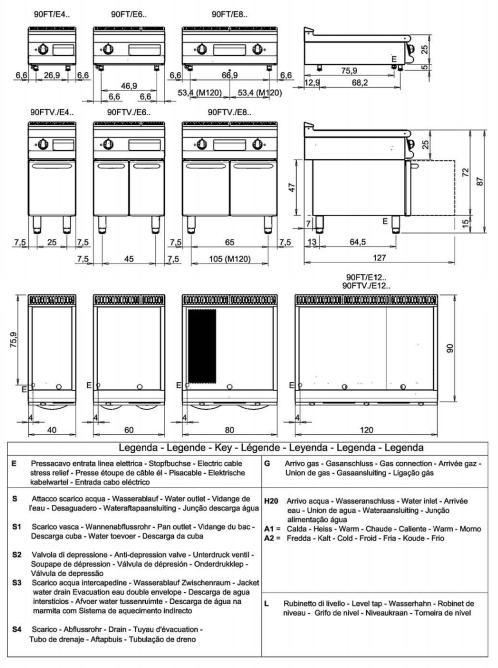

#### SCHEMA DI INSTALLAZIONE - INSTALLATION DIAGRAM - INSTALLATIONSPLAN - SCHÉMA D'INSTALLATION -ESQUEMA DE INSTALACION -INSTALLATIESCHEMA - IINSTALLATIONSRITNINGAR

#### MISURE IN cm - DIMENSIONS IN cm - ABMESSUNGEN IN cm- MESURES EN cm MEDIDAS EN cm - MATEN IN cm - DIMENSIONES EN cm

| DIMENSIONS                   |                  |
|------------------------------|------------------|
| Width (mm)                   | 800              |
| Depth (mm)                   | 900              |
| Height (mm)                  | 250              |
| Gas connection (Ø)           |                  |
| Electric connection (V/~/Hz) | 400V/3N 50-60 Hz |
| Cold water connection (Ø)    |                  |
| Hot water connection (Ø)     |                  |

| Cold soft water connection (Ø) |    |
|--------------------------------|----|
| Drain (Ø)                      |    |
| Gas power (Mj/hr)              |    |
| Electric power (kW)            | 15 |
| Plate dimensions (mm)          |    |
| Tank capacity (L)              |    |
| Tank dimensions (mm)           |    |
| Internal oven dimensions (mm)  |    |