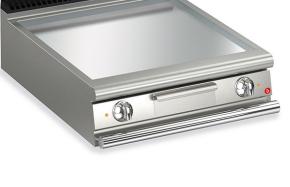

## ELECTRIC GRIDDLE WITH SMOOTH CHROME PLATE

### QUEEN9

- AISI 304 stainless-steel bases and worktops, Scotch-Brite finish
- Depth of 900 mm for high power and performance
- Catalogue offers more than 350 standard models
- Worktop, base cabinet, base cabinet with doors and oven versions
- 20/10 worktop thickness
- Twin-piece knobs prevent infiltration of dirt and have an IPX5 water ingress protection rating
- Gas kitchens having burners with various configurations and power ratings: 3.5 kW - 5.7 kW, 7 kW and 10 kW
- Double-ring burners for 7 and 10 kW models
- Wide range of accessories

# Technical / functional characteristics

- Lowered griddle compared to the 4 cm top and tilted towards the machine front by 1 cm to drain the fat;
- Wide drawer for fat collection;
- Available with soft iron griddle or polished chrome griddle.
- Stainless steel high power armoured heating elements
- Thermostatic safety control adjustable from 110°C to 280°C for all versions.