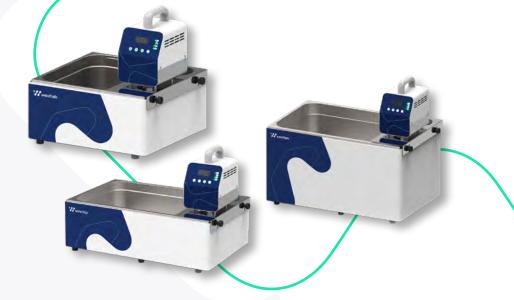

## Westlab Digital Stirred Water Baths

Westlab's Stirred Water Baths feature a digital PID temperature controller and are designed for immersion of flasks, bottles and racks in an accurate temperature environment throughout the water bath. The stainlesssteel tank is housed in a sturdy outer case and is supplied complete with a stainless-steel shelf which provides even water circulator and temperature stability.

The painted surfaces feature a tough antibacterial finish with good chemical resistance. Easy to use controls which are wipe clean and have an antibacterial finish. Immersed components are corrosion resistant. The efficient stirrer is quiet in use and provides excellent temperature stability. Indication of heating, over temperature alarm and timer running.

#### **Product Features**

- Digital LED Display
- Stainless Steel Tank
- Ambient + 5°C to 99°C
- Stainless Steel Perforated Shelf
- Made in the United Kingdom