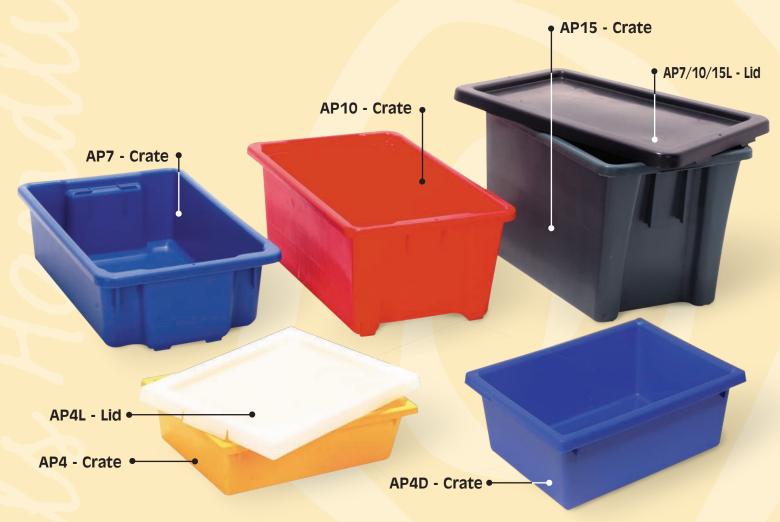

## AP4, AP4D, 7, 10 & 15 - Plastic Crates

(13.5, 22, 32, 52 & 68 litre capacity)

**AP4 crates** are a light weight, multi purpose companion for storage needs.

AP7, 10 & 15 crates have distinguished themselves as one of the most popular and widely used in Australia. The ability to stack and nest suits a wide selection of industries - meat trades, smallgoods manufacture, poultry, fish, materials handling, engineering, automotive, warehousing and distribution.

- Made from tough, durable food grade polypropylene.
- Colours: White, Red, Blue, Black, Natural & Grey.

**AP4 & AP4D - Nesting Crates** 

|          | AP4                          | AP4D                                                 |
|----------|------------------------------|------------------------------------------------------|
| Α        | 430mm                        | 430mm                                                |
| В        | 323mm                        | 323mm                                                |
| С        | 127mm                        | 210mm                                                |
| WEIGHT   | 620gms                       | 765gms                                               |
| CAPACITY | 13 LT                        | 22 LT                                                |
| MATERIAL | P.P.                         | P.P.                                                 |
|          | B<br>C<br>WEIGHT<br>CAPACITY | A 430mm B 323mm C 127mm WEIGHT 620gms CAPACITY 13 LT |

AP4L - Lid for AP4 & AP4D Crates - Clip On

| C   IBI |               |
|---------|---------------|
|         |               |
|         | A 440mm       |
|         | B 20mm        |
|         | C 332mm       |
|         | WEIGHT 425gms |
|         | MATERIAL P.P. |

AP7, AP10 & AP15 - Stacking Nesting Crates

|               |          | AP7     | AP10    | AP15    |
|---------------|----------|---------|---------|---------|
| ⊢ A — ⊢ B — ⊢ | Α        | 645mm   | 645mm   | 645mm   |
| c C           | В        | 413mm   | 413mm   | 413mm   |
|               | С        | 210mm   | 276mm   | 397mm   |
|               | WEIGHT   | 1600gms | 1800gms | 2400gms |
|               | CAPACITY | 32LT    | 52LT    | 68LT    |
|               | MATERIAL | P.P.    | P.P.    | P.P.    |

AP7/10/15L - Lid for AP7, AP10 & AP15 Crates - Clip On

| ⊢ A — IBI |               |  |
|-----------|---------------|--|
| c Clips   | A 656mm       |  |
|           | B 32mm        |  |
|           | C 425mm       |  |
|           | WEIGHT 755gms |  |
|           | MATERIAL P.P. |  |