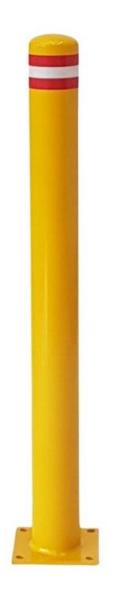

## 114.SQ.PC.1.2: Powder Coated

## **Product Specification**

| HEIGHT                | 1200mm                                                          |
|-----------------------|-----------------------------------------------------------------|
| DIAMETER              | 114mm OD / 4mm Wall                                             |
| WEIGHT                | 16 Kg                                                           |
| BASE PLATE            | 200mm x 200mm x 10mm<br>4x M20 fixing holes                     |
| FABRICATION           | Steel, Fully welded, Designed to be concrete filled if required |
| FINISH                | Fully HDG and Powder Coated<br>Yellow / Red-White-Red Tape      |
| Free Fixings Supplied | M16 x 120 Hex Through Bolt Zinc                                 |

Our 114mm heavy duty square base plate bollards are quality steel designed to protect properties, assets and environments. Suitable for commercial, industrial and private use for pathways, garages, car parks and roads amongst many other environments.