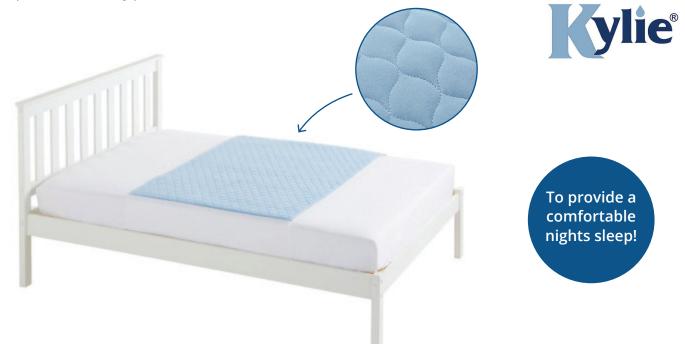

# Kylie Supreme Absorbent Bed Pad

## SUPREME ABSORBENT BED PAD

The revolutionary fibre construction of this Kylie Supreme Bed Pad facilitates rapid fluid penetration, superior absorption, and feel-dry performance.

### **KEY BENEFITS**

- To absorb urine, keeping the skin dry
- The Kylie Supreme not only protects skin integrity but also minimises the need for pad changes
- This product features durable tuck-ins, a non-pilling upper layer, fully encased felt for durability and enhanced drying time
- Intended for use with a separate waterproof drawsheet

#### DIMENSIONS

• 1m x 1m