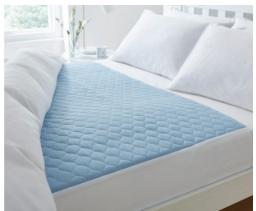

# Kylie Supreme Absorbent Bed Pad

## SUPREME ABSORBENT BED PAD

The revolutionary fibre construction of this Kylie Supreme Bed Pad facilitates rapid fluid penetration, superior absorption, and feel-dry performance.

### **KEY BENEFITS**

- To absorb urine, keeping the skin dry
- The Kylie Supreme not only protects skin integrity but also minimises the need for pad changes
- This product features durable tuck-ins, a non-pilling upper layer, fully encased felt for durability and enhanced drying time
- Intended for use with a separate waterproof drawsheet

#### DIMENSIONS

• 1m x 1m