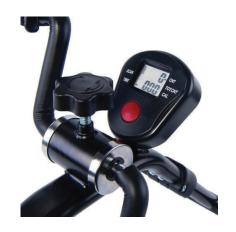

## **KEY FEATURES**

- Powder-coated steel
- · Portable, easy folding
- Portable & lightweight
- With wireless pedometer
- Resistance can be varied with adjustable knob
- Non-slip leg tips for enhanced stability
- Built-in non-slip rubber
- · Suitable for legs & arms

## **BENEFITS**

- Stimulates blood circulation and increases muscle strength
- Built-in computer with LCD measures time, revolutions (reps), reps/minute and calories burned
- Folds compact easy to store under a bed or chair
- 2-in-1: use to exercise your legs or your arms!
- Tool-free setup