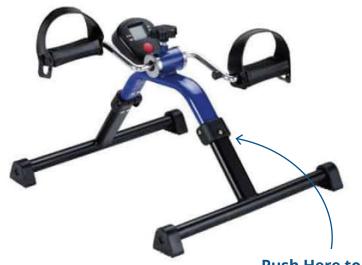

## DELUXE PEDAL EXERCISER - FOLDING WITH DIGITAL DISPLAY

AH Deluxe Pedal Exerciser for legs and arms. The easy and portable way to work out.

**Foldable** legs and easy storage!

**Push Here to Fold** 

## **KEY FEATURES**

- Powder-coated steel
- · Portable, easy folding
- Portable & lightweight
- With wireless pedometer
- Resistance can be varied with adjustable knob
- Non-slip leg tips for enhanced stability
- Built-in non-slip rubber
- · Suitable for legs & arms

## **BENEFITS**

- Stimulates blood circulation and increases muscle strength
- Built-in computer with LCD measures time, revolutions (reps), reps/minute and calories burned
- Folds compact easy to store under a bed or chair
- 2-in-1: use to exercise your legs or your arms!
- Tool-free setup