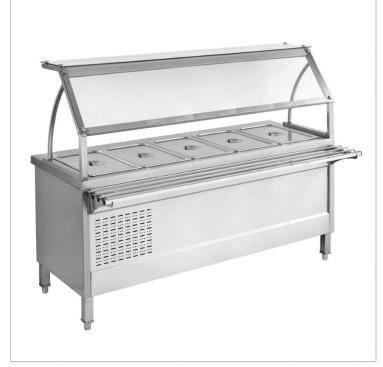

# **BS5C Buffet servery**

#### **Quick Overview**

Refrigerated • 2 to 8 ° C

ALL STAINLESS STEEL

- 5 × 1/1 GN pans
- 600 mm High Solid glass top & sides
- 1/1 GN pans × 100 mm deep included
- Auto defrost
- Automatic condensation evaporation
- digital temp. controls & read-out
- Ambient 33°C & 75% RH

### ALL STAINLESS STEEL

5 × 1/1 GN pans

- 600 mm High Solid glass top & sides
- 1/1 GN pans × 100 mm deep included
- Auto defrost
- Automatic condensation evaporation
- digital temp. controls & read-out
- Ambient 33°C & 75% RH