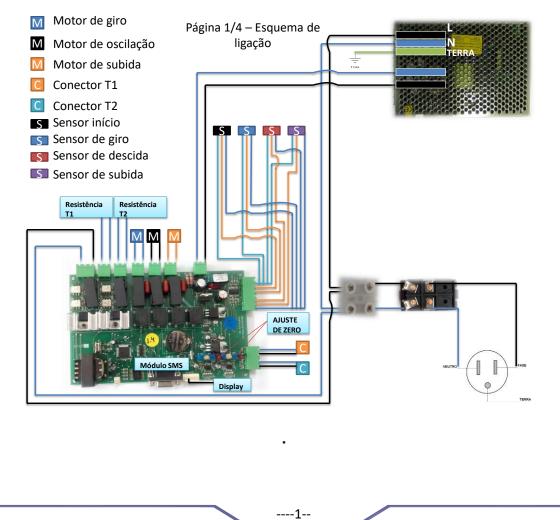

## **1-) Product parts:**

- 1- wiring;
- 2- Parts;
- 3- Layout;4- Voltage.

Better histology, Better life from health

Every 15 days ascend the equipment hat with the panel manual system using the function [1] [SOBE], drip 3 lube oil drops that came with the Equipment in the felt washer of the central pipe of ascent, and return the hat to the initial position selecting the function [3] [DESCE].
For any repair or maintenance, the product must be turned off and unplugged from the power outlet.