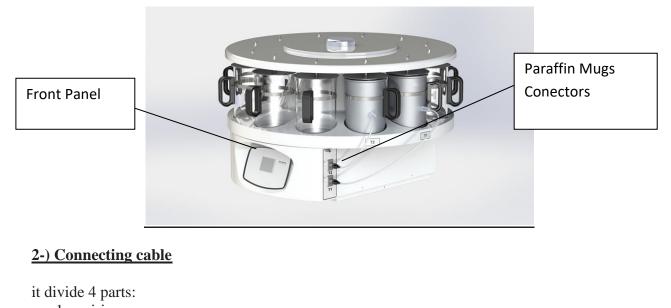

## **1-) Product parts:**

- 1- wiring;
- 2- Parts;
- 3- Layout;4- Voltage.

Better histology, Better life from health

Every 15 days ascend the equipment hat with the panel manual system using the function [1] [SOBE], drip 3 lube oil drops that came with the Equipment in the felt washer of the central pipe of ascent, and return the hat to the initial position selecting the function [3] [DESCE].
For any repair or maintenance, the product must be turned off and unplugged from the power outlet.