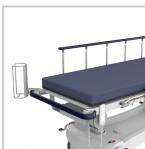

## **Product Code**

- Vertical Rail Mount MPT-CA-VO2
- Vertical Corner Mount MPT-CA-VCO2
- Vertical Corner Upright Mount MPT-CA-VCUO2
- Horizontal Oxy Holder MPT-CA-HO2

Vertical Corner Mount

Horizontal Oxy Holder

Vertical Corner High Mount

Horizontal Oxy Holder