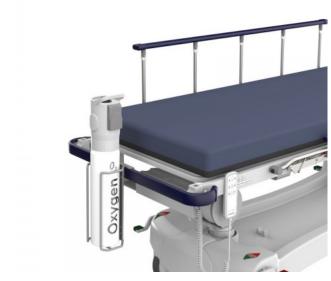

## Oxy Holders

A selection of stainless steel oxy bottle holders that can be mounted vertically or horizontally.

## **Key Benefits**

- Tough, powder coated stainless steel basket construction.
- Vertical basket size for up to 120mm diameter bottle; 320mm deep x 150mm wide.
- A range of vertical mount positions low, high with swivel or 45 and 90 degree fixed angles.
- Horizontal basket size for up to 140mm diameter bottle; 600mm long x 180mm wide.
- Horizontal basket can vary in hanging height depending on stretcher models; typically 280mm.

## Why Buy

Due to so many wide and varied departmental requirements for specific oxy bottle sizes and positioning, we have developed a range of options. Larger bottles can be laid horizontally to ensure they are kept out of the way and smaller bottles are commonly mounted vertically. Some prefer 'fixed', non-moving positions and others require 'swinging' options that allow the bottles to be moved aside if they become an obstruction during transport. There is also the option to support bottles vertically either above or below the patient surface.