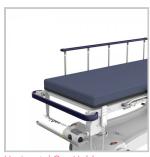

## **Product Code**

- Vertical Rail Mount MPT-CA-VO2
- Vertical Corner Mount MPT-CA-VCO2
- Vertical Corner Upright Mount MPT-CA-VCUO2
- Horizontal Oxy Holder MPT-CA-HO2

Vertical Corner Mount

Horizontal Oxy Holder

Vertical Corner High Mount

Horizontal Oxy Holder