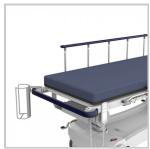

## **Product Code**

- Vertical Rail Mount MPT-CA-VO2
- Vertical Corner Mount MPT-CA-VCO2
- Vertical Corner Upright Mount MPT-CA-VCUO2
- Horizontal Oxy Holder MPT-CA-HO2

Vertical Corner Mount

Horizontal Oxy Holder

Vertical Corner High Mount

Horizontal Oxy Holder