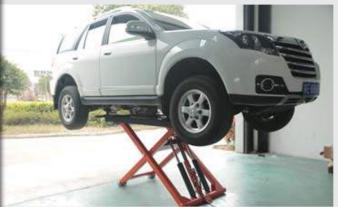

## MID RISE SCISSOR LIFT

- Manual safety lock release.
- Easy to move, Mobile design.
- Dual cylinder structure, ensure stable raising and lowering. Ideal for tire service and narrow bays.
- Powder coated finish.
- It has been proofed by dynamic test with 115% of rated capacity and static test with 150% capacity.

<sup>\*</sup> Machine shown with optional equipment. Actual product appearance may differ.