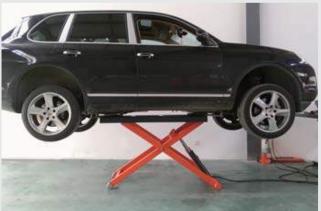

## MID RISE SCISSOR LIFT

- Manual safety lock release.
- Easy to move, Mobile design.
- Dual cylinder structure, ensure stable raising and lowering. Ideal for tire service and narrow bays.
- Powder coated finish.
- It has been proofed by dynamic test with 115% of rated capacity and static test with 150% capacity.

<sup>\*</sup> Machine shown with optional equipment. Actual product appearance may differ.