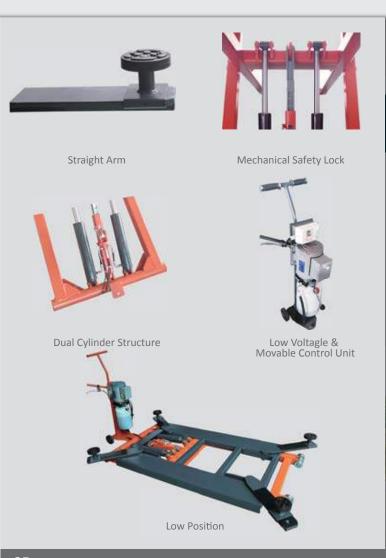

## MID RISE SCISSOR LIFT

- Manual safety lock release.
- Easy to move, Mobile design.
- Dual cylinder structure, ensure stable raising and lowering. Ideal for tire service and narrow bays.
- Powder coated finish.
- It has been proofed by dynamic test with 115% of rated capacity and static test with 150% capacity.