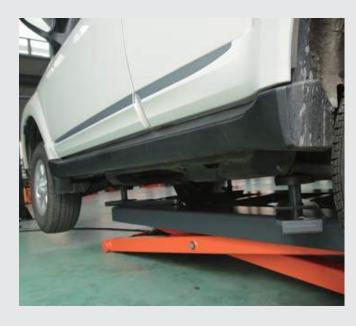

## MID RISE SCISSOR LIFT

- Manual safety lock release.
- Easy to move, Mobile design.
- Dual cylinder structure, ensure stable raising and lowering. Ideal for tire service and narrow bays.
- Powder coated finish.
- It has been proofed by dynamic test with 115% of rated capacity and static test with 150% capacity.

<sup>\*</sup> Machine shown with optional equipment. Actual product appearance may differ.