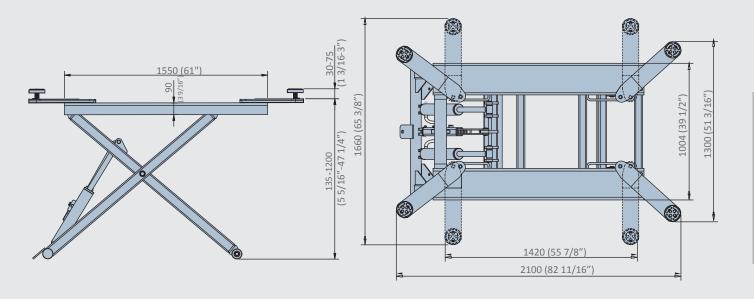

## OVERALL DIMENSION

## TECHNICAL DATA

| MODEL NO.          | EE-TS6600                   |
|--------------------|-----------------------------|
| Lifting capacity   | 2700Kg(6000LBS.)            |
| Max lifting height | 1200mm(47 1/4")             |
| Min height         | 135mm(5 5/16")              |
| Lifting time       | 45S                         |
| Capacity of motor  | 2.2kW                       |
| Lock Release       | Mechanical                  |
| Weight             | 450Kg(1000LBS.)             |
| Electricity supply | According To Customer Needs |