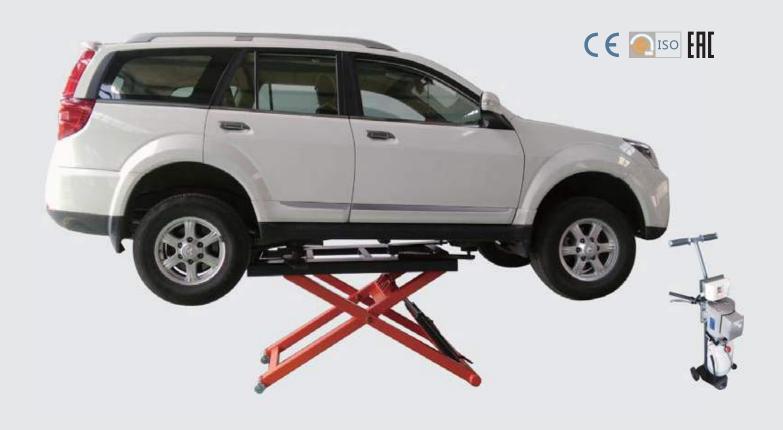

## MID RISE SCISSOR LIFT

- Manual safety lock release.
- Easy to move, Mobile design.
- Dual cylinder structure, ensure stable raising and lowering. Ideal for tire service and narrow bays.
- Powder coated finish.
- It has been proofed by dynamic test with 115% of rated capacity and static test with 150% capacity.

<sup>\*</sup> Machine shown with optional equipment. Actual product appearance may differ.