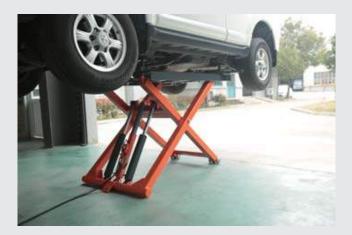

## MID RISE SCISSOR LIFT

- Manual safety lock release.
- Easy to move, Mobile design.
- Dual cylinder structure, ensure stable raising and lowering. Ideal for tire service and narrow bays.
- Powder coated finish.
- It has been proofed by dynamic test with 115% of rated capacity and static test with 150% capacity.

<sup>\*</sup> Machine shown with optional equipment. Actual product appearance may differ.