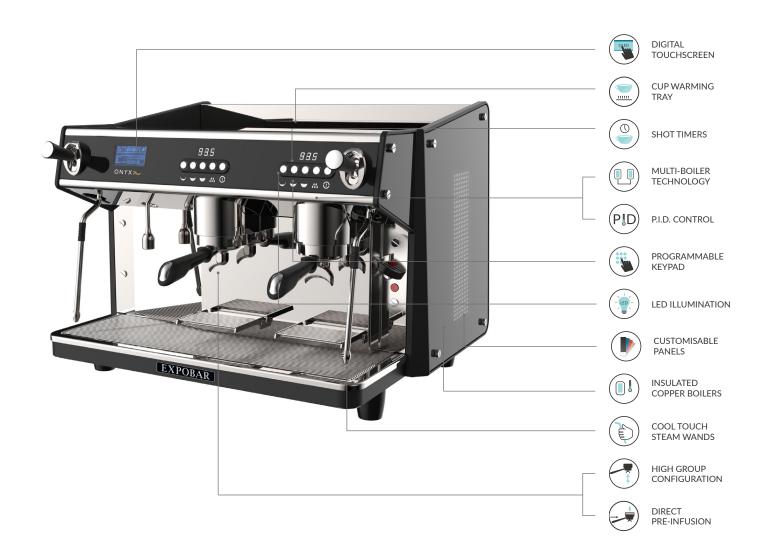

Multi Boiler technology integrated with PID control and clear digital touch screen with temperature display creates the perfect environment to get the best out of any coffee. Barista lights, shot timers, steam levers taps, illuminated glass side and back panels and fold away cup trays are just some of the features packed into the Onyx Pro. Personalise this machine by including your logo, image or colour onto the illuminated glass panels and make it come alive and stand out.

Customisable back panel to put your cafe name, #hashtag etc.

Side panel also customisable.