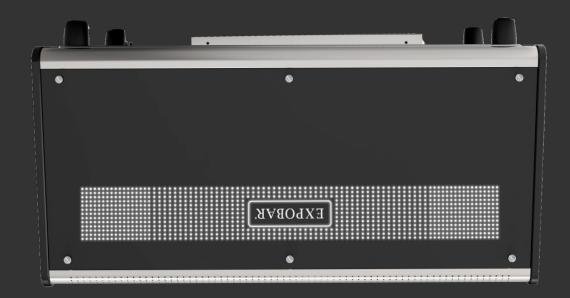

Multi Boiler technology integrated with PID control and clear digital touch screen with temperature display creates the perfect environment to get the best out of any coffee. Barista lights, shot timers, steam levers taps, illuminated glass side and back panels and fold away cup trays are just some of the features packed into the Onyx Pro. Personalise this machine by including your logo, image or colour onto the illuminated glass panels and make it come alive and stand out.

Customisable back panel to put your cafe name, #hashtag etc.

Side panel also customisable.