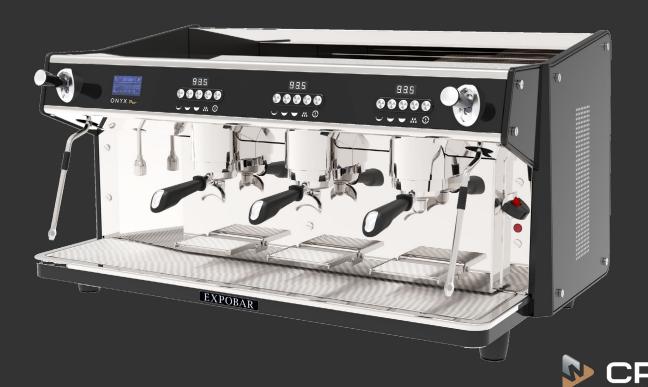

## ONYX PRO

## **ONYX GEMSTONE**

The aptly named Onyx Pro, much like it's namesake, the onyx gemstone, is nothing less than a jewel!

Born from the perfect combination of reliable, high performance Crem machines and our continuous pursuit of innovative solutions to push coffee technology further, the Onyx Pro is the professional grade premium espresso machine that merges creative design with endless customization possibilities.

Multi Boiler technology integrated with PID control and clear digital touch screen with temperature display creates the perfect environment to get the best out of any coffee. Barista lights, shot timers, steam levers taps, illuminated glass side and back panels and fold away cup trays are just some of the features packed into the Onyx Pro. Personalise this machine by including your logo, image or colour onto the illuminated glass panels and make it come alive and stand out.