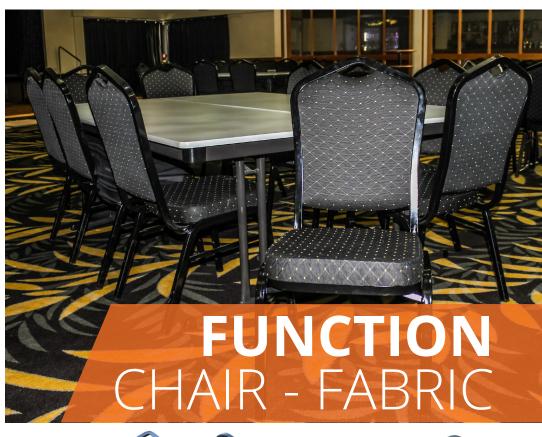

Email: richard@durasit.com Web: www.durasit.com Mob: +61(0) 407 787 166

The Duraseat Function Chair is built for strength and comfort, this chair will enhance the interior of any commercial venue. The contemporary style will never date, and it's functional stacking ability will always prove an asset. The super strong welded steel frame will ensure these chairs will never bend out of shape or snap, and the commercial upholstery ensures easy cleaning, an important feature for any busy venue.

## **FEATURES**

- Stackable
- Suitable for indoor commercial use only
- Seat & Back: Cushion made with high resiliency foam. Quality fire retardant fabric
- Heavy duty 25mm square steel tube frame
- Dimensions: 440W x 530D x 930H x 460 Seat Height
- Unit Weight: 7kg
- SWL: 150kg