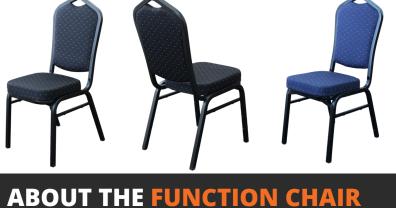

Email: richard@durasit.com Web: www.durasit.com Mob: +61(0) 407 787 166

The Duraseat Function Chair is built for strength and comfort, this chair will enhance the interior of any commercial venue. The contemporary style will never date, and it's functional stacking ability will always prove an asset. The super strong welded steel frame will ensure these chairs will never bend out of shape or snap, and the commercial upholstery ensures easy cleaning, an important feature for any busy venue.

- Supplied assembled
- Chair trolley available
- Stocked In: Dark Blue Fabric with Gold Fleck or Black Fabric with Gold Fleck
- Replaceable feet
- Made in China