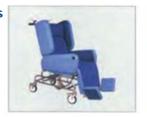

## **Comfort Air Chair**

- Air system for pressure relief
- Stainless Steel frame
- 3 lockable castors for easy steer
- Foldable wings
- Breathable polyurethane removable cover
- Adjustable back and calf rest
- Removable dinning tray

## **Specifications**

Overall Width 73cm
Seat Width 51cm
Seat Depth 50cm
Seat Height 63cm
Back Height 73cm
Overall Width 73cm

Overall Length 135-188cm

Table To Floor 88cm
Table Slide 23cm

Table Size 40 x 40.5 x 2cm

Back Recline 102-136 Degrees

Seat Tilting 0-18 degrees

Leg Elevating 70 Degrees down 5 up

Maximum User Weight 120kg

**Product Code: Air Chair** 

**Back View** 

**Head Support Options** 

**Tilt Positions** 