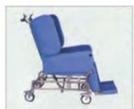

## **Comfort Air Chair**

- Air system for pressure relief
- Stainless Steel frame
- 3 lockable castors for easy steer
- Foldable wings
- Breathable polyurethane removable cover
- Adjustable back and calf rest
- Removable dinning tray

## **Specifications**

Overall Width 73cm
Seat Width 51cm
Seat Depth 50cm
Seat Height 63cm
Back Height 73cm
Overall Width 73cm

Overall Length 135-188cm

Table To Floor 88cm
Table Slide 23cm

Table Size 40 x 40.5 x 2cm

Back Recline 102-136 Degrees

Seat Tilting 0-18 degrees

Leg Elevating 70 Degrees down 5 up

Maximum User Weight 120kg

**Product Code: Air Chair** 

**Back View** 

**Head Support Options** 

**Tilt Positions** 