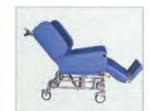

## **Comfort Air Chair**

- Air system for pressure relief
- Stainless Steel frame
- 3 lockable castors for easy steer
- Foldable wings
- Breathable polyurethane removable cover
- Adjustable back and calf rest
- Removable dinning tray

Back Recline 102-136 Degrees

Seat Tilting 0-18 degrees

Leg Elevating 70 Degrees down 5 up

Maximum User Weight 120kg

**Product Code: Air Chair** 

**Back View** 

**Head Support Options** 

**Tilt Positions** 