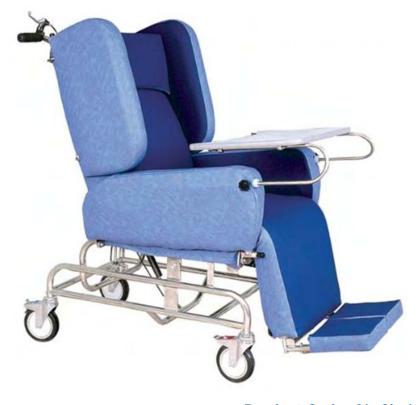

## **Comfort Air Chair**

- Air system for pressure relief
- Stainless Steel frame
- 3 lockable castors for easy steer
- Foldable wings
- Breathable polyurethane removable cover
- Adjustable back and calf rest
- Removable dinning tray

## **Specifications**

Overall Width 73cm
Seat Width 51cm
Seat Depth 50cm
Seat Height 63cm
Back Height 73cm
Overall Width 73cm

Overall Length 135-188cm

Table To Floor 88cm
Table Slide 23cm

Table Size 40 x 40.5 x 2cm

Back Recline 102-136 Degrees

Seat Tilting 0-18 degrees

Leg Elevating 70 Degrees down 5 up

Maximum User Weight 120kg

**Product Code: Air Chair** 

**Back View** 

**Head Support Options** 

**Tilt Positions** 