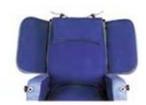

## **Comfort Air Chair**

- Air system for pressure relief
- Stainless Steel frame
- 3 lockable castors for easy steer
- Foldable wings
- Breathable polyurethane removable cover
- Adjustable back and calf rest
- Removable dinning tray

Back Recline 102-136 Degrees

Seat Tilting 0-18 degrees

Leg Elevating 70 Degrees down 5 up

Maximum User Weight 120kg

**Product Code: Air Chair** 

**Back View** 

**Head Support Options** 

**Tilt Positions** 