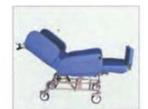

## **Comfort Air Chair**

- Air system for pressure relief
- Stainless Steel frame
- 3 lockable castors for easy steer
- Foldable wings
- Breathable polyurethane removable cover
- Adjustable back and calf rest
- Removable dinning tray

## **Specifications**

Overall Width 73cm
Seat Width 51cm
Seat Depth 50cm
Seat Height 63cm
Back Height 73cm
Overall Width 73cm

Overall Length 135-188cm

Table To Floor 88cm
Table Slide 23cm

Table Size 40 x 40.5 x 2cm

Back Recline 102-136 Degrees

Seat Tilting 0-18 degrees

Leg Elevating 70 Degrees down 5 up

Maximum User Weight 120kg

**Product Code: Air Chair** 

**Back View** 

**Head Support Options** 

**Tilt Positions** 