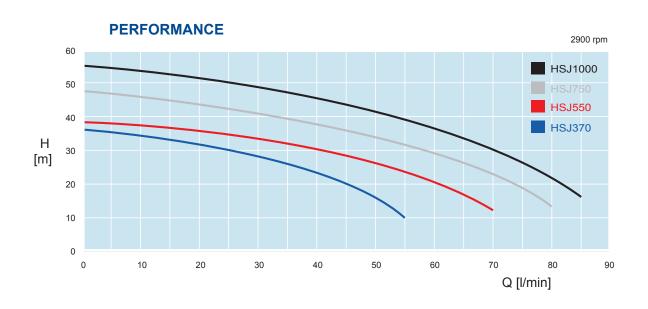

#### **TECHNICAL DATA**

| Pump Model | Power (kW) | Power (HP) | Max. FLOW (L/min) | Max. HEAD (m) | Max. SUCT (m) | Voltage (V) | Inlet/Outlet (mm) |
|------------|------------|------------|-------------------|---------------|---------------|-------------|-------------------|
| HSJ370     | 0.37       | 0.50       | 55                | 36            | 8             | 220-240     | 1"x1"             |
| HSJ550     | 0.55       | 0.75       | 70                | 38            | 8             | 220-240     | 1"x1"             |
| HSJ750     | 0.75       | 1          | 80                | 45            | 8             | 220-240     | 1"x1"             |
| HSJ1000    | 1.00       | 1.5        | 85                | 52            | 8             | 220-240     | 1"x1"             |