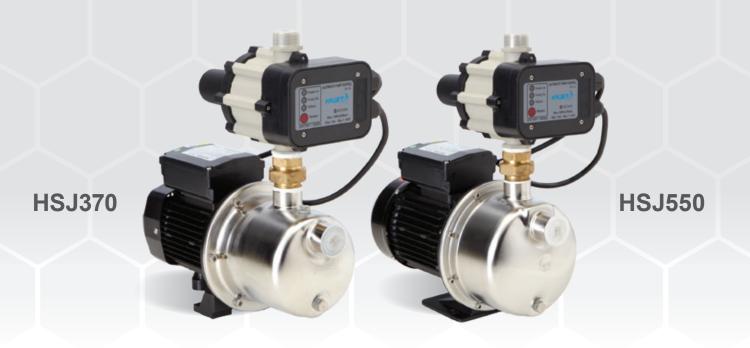

# **WATER SUPPLY & PRESSURE PUMPS**

**Jet Pumps** 

**HSJ SERIES** 

HSJ Series are horizontal, stainless steel self–priming jet pumps, ideal for pumping clear water and other non–aggressive liquids. HSJ Series have a tough construction, with a stainless steel shaft and impeller, and IP 55 rated motors. Also having an AS4020 potable water certificate which makes the HSJ series compatible for household water supply applications. There are 4 models available which make choosing the right pump for a reliable water supply easy.

#### **TECHNICAL DATA**

| Pump Model | Power (kW) | Power (HP) | Max. FLOW (L/min) | Max. HEAD (m) | Max. SUCT (m) | Voltage (V) | Inlet/Outlet (mm) |
|------------|------------|------------|-------------------|---------------|---------------|-------------|-------------------|
| HSJ370     | 0.37       | 0.50       | 55                | 36            | 8             | 220-240     | 1"x1"             |
| HSJ550     | 0.55       | 0.75       | 70                | 38            | 8             | 220-240     | 1"x1"             |
| HSJ750     | 0.75       | 1          | 80                | 45            | 8             | 220-240     | 1"x1"             |
| HSJ1000    | 1.00       | 1.5        | 85                | 52            | 8             | 220-240     | 1"x1"             |