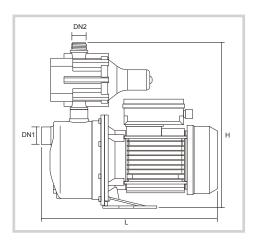

#### **DIMENSIONS**

|            | Size | (mm) | DN1 | DN2 | G.W  |
|------------|------|------|-----|-----|------|
| Pump Model | Н    | L    |     |     | (KG) |
| HSJ370     | 370  | 365  | 25F | 25M | 8.6  |
| HSJ550     | 400  | 355  | 25F | 25M | 10.6 |
| HSJ750     | 400  | 355  | 25F | 25M | 10.7 |
| HSJ1000    | 410  | 415  | 25F | 25M | 14   |