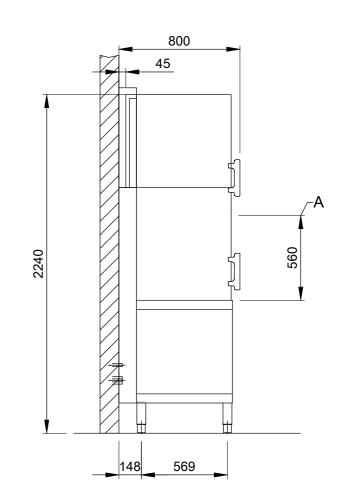

COPYRIGHT by MEIKO

COPYRIGHT by MEIKO

|                                                                                          |                                                                                                                                                                                            | Revision       |                                      |     |         |            |                                          |             |      |
|------------------------------------------------------------------------------------------|--------------------------------------------------------------------------------------------------------------------------------------------------------------------------------------------|----------------|--------------------------------------|-----|---------|------------|------------------------------------------|-------------|------|
|                                                                                          | MEIKO Australia-Pacific Pty Ltd Unit 4, 72 - 74 Gibbes Street Chatswood NSW 2067 TEL. +61-1300 367 730, Telefax +61-1300 656 420 E-MAIL: info@meiko.com.au                                 | 1              | DISHWASHER<br>STANDARD DRAWING / AUS |     |         |            | M-ICLEAN HL<br>M2<br>GIO MODULE, INTEGRA |             |      |
|                                                                                          | This drawing may not be neither passed to third parties for their information or copied or used for competitive purposes without our consent. All rights reserved. We reserve the right to | TYPE: CROCKERY |                                      |     |         | GIO MOL    | OLE, IIV                                 | IEGRA       | \IEL |
| is not subject to the checking and any release process; it is also not subject to change |                                                                                                                                                                                            |                | Drawing-No.                          |     |         |            | Order-No.                                |             |      |
|                                                                                          |                                                                                                                                                                                            |                | S00118160                            |     |         |            |                                          |             |      |
|                                                                                          | This document is only valid in conjunction with the conditions defined in Supplementary                                                                                                    | Scale          | drawn:                               |     |         | checked:   |                                          |             |      |
|                                                                                          | Sheet "Important Information". These can be requested from the manufacturer or downloaded from the Partnernet.                                                                             | 1:25           | 05.08.2                              | )21 | m-iplan | 05.08.2021 | m-iplan                                  |             |      |
| 5                                                                                        | COPYRIGHT by MEIKO                                                                                                                                                                         | ΔΙΙς           | F                                    | N.  | ·       |            | <b>C</b> COPYR                           | IGHT by MEI | IKO  |