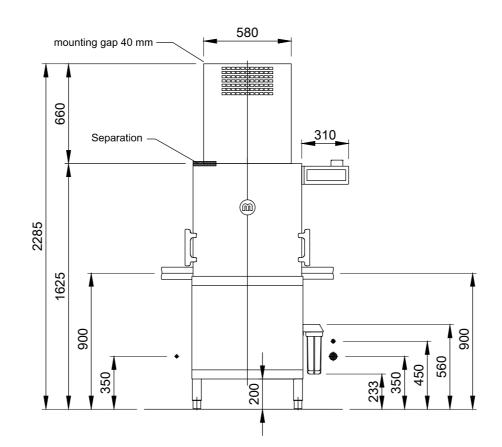

COPYRIGHT by MEIKO

COPYRIGHT by MEIKO

|                                                                                          |                                                                                                                                                                                            | Revision       |                                      |     |         |            |                                          |             |      |
|------------------------------------------------------------------------------------------|--------------------------------------------------------------------------------------------------------------------------------------------------------------------------------------------|----------------|--------------------------------------|-----|---------|------------|------------------------------------------|-------------|------|
|                                                                                          | MEIKO Australia-Pacific Pty Ltd Unit 4, 72 - 74 Gibbes Street Chatswood NSW 2067 TEL. +61-1300 367 730, Telefax +61-1300 656 420 E-MAIL: info@meiko.com.au                                 | 1              | DISHWASHER<br>STANDARD DRAWING / AUS |     |         |            | M-ICLEAN HL<br>M2<br>GIO MODULE, INTEGRA |             |      |
|                                                                                          | This drawing may not be neither passed to third parties for their information or copied or used for competitive purposes without our consent. All rights reserved. We reserve the right to | TYPE: CROCKERY |                                      |     |         | GIO MOL    | OLE, IIV                                 | IEGRA       | \IEL |
| is not subject to the checking and any release process; it is also not subject to change |                                                                                                                                                                                            |                | Drawing-No.                          |     |         |            | Order-No.                                |             |      |
|                                                                                          |                                                                                                                                                                                            |                | S00118160                            |     |         |            |                                          |             |      |
|                                                                                          | This document is only valid in conjunction with the conditions defined in Supplementary                                                                                                    | Scale          | drawn:                               |     |         | checked:   |                                          |             |      |
|                                                                                          | Sheet "Important Information". These can be requested from the manufacturer or downloaded from the Partnernet.                                                                             | 1:25           | 05.08.2                              | )21 | m-iplan | 05.08.2021 | m-iplan                                  |             |      |
| 5                                                                                        | COPYRIGHT by MEIKO                                                                                                                                                                         | ΔΙΙς           | F                                    | N.  | ·       |            | <b>C</b> COPYR                           | IGHT by MEI | IKO  |