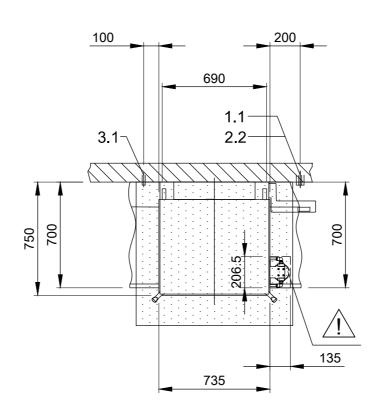

COPYRIGHT by MEIKO

COPYRIGHT by MEIKO

|                                                                                          |                                                                                                                                                                                            | Revision       |                                      |     |         |            |                                          |             |      |
|------------------------------------------------------------------------------------------|--------------------------------------------------------------------------------------------------------------------------------------------------------------------------------------------|----------------|--------------------------------------|-----|---------|------------|------------------------------------------|-------------|------|
|                                                                                          | MEIKO Australia-Pacific Pty Ltd Unit 4, 72 - 74 Gibbes Street Chatswood NSW 2067 TEL. +61-1300 367 730, Telefax +61-1300 656 420 E-MAIL: info@meiko.com.au                                 | 1              | DISHWASHER<br>STANDARD DRAWING / AUS |     |         |            | M-ICLEAN HL<br>M2<br>GIO MODULE, INTEGRA |             |      |
|                                                                                          | This drawing may not be neither passed to third parties for their information or copied or used for competitive purposes without our consent. All rights reserved. We reserve the right to | TYPE: CROCKERY |                                      |     |         | GIO MOL    | OLE, IIV                                 | IEGRA       | \IEL |
| is not subject to the checking and any release process; it is also not subject to change |                                                                                                                                                                                            |                | Drawing-No.                          |     |         |            | Order-No.                                |             |      |
|                                                                                          |                                                                                                                                                                                            |                | S00118160                            |     |         |            |                                          |             |      |
|                                                                                          | This document is only valid in conjunction with the conditions defined in Supplementary                                                                                                    | Scale          | drawn:                               |     |         | checked:   |                                          |             |      |
|                                                                                          | Sheet "Important Information". These can be requested from the manufacturer or downloaded from the Partnernet.                                                                             | 1:25           | 05.08.2                              | )21 | m-iplan | 05.08.2021 | m-iplan                                  |             |      |
| 5                                                                                        | COPYRIGHT by MEIKO                                                                                                                                                                         | ΔΙΙς           | F                                    | N.  | ·       |            | <b>C</b> COPYR                           | IGHT by MEI | IKO  |