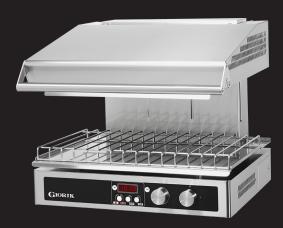

## SH30T

Hi-Lite Adjustable Fast Salamander 1/1GN

## **Product Information:**

- High performance ultra-rapid salamander unit with GIORIK exclusive patented heating system
- Digital display for setting of cooking times from 5 seconds to 15 minutes
- Class leading elements heat up in just 8 seconds
- Up to 79% energy saving compared to traditional salamanders
- Full power mode, or alternating mode for more gentle cooking
- Robust easy glide fully adjustable top
- Automatic repetition feature
- · Easy to clean unit
- Stainless Steel wall mount included as standard (adjustable feet supplied in cases where wall mount is not being used)
- 24-month warranty (Terms and conditions apply)