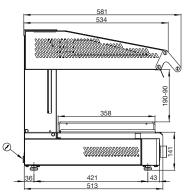

## **Specifications**

 Model
 SH30T

 W x D x H (mm)
 570 x 581 x 519

 Weight
 69kg

 Capacity
 1/1GN

 Cooking Plate Size (mm)
 560 x 365

 Power
 4.5 kW

 415V 3∅ + N + E 0R