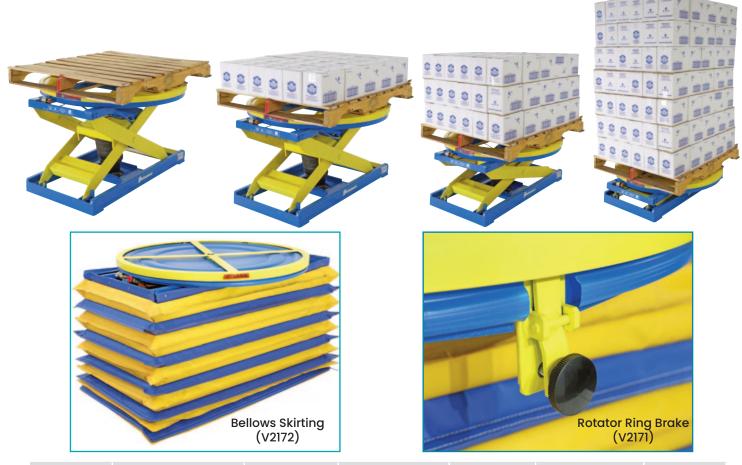

See more information on next page

| Code  | Details                              | Load<br>Capacity (kg) | Rotator Ring<br>Dia. (mm) | Lifting<br>Range<br>(mm) | Base Frame<br>Size (mm) | Unit<br>Weight<br>(kg) |
|-------|--------------------------------------|-----------------------|---------------------------|--------------------------|-------------------------|------------------------|
| V2170 | EZ X Loader                          | 1814                  | 1092                      | 249-757                  | 1232x610                | 234                    |
| V2171 | Rotator Ring Brake                   |                       |                           |                          |                         |                        |
| V2172 | Bellows Skirting to suit EZ X Loader |                       |                           |                          |                         |                        |