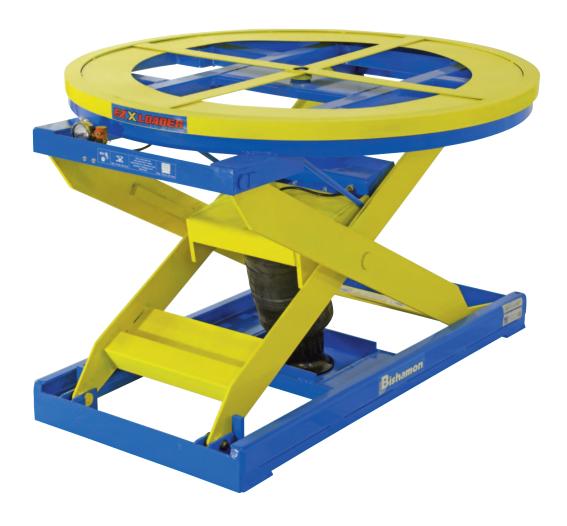

## **Bishamon Pneumatic Rotating Pallet Positioner**

## (For Same Weight Pallets)

- Bishamon automatic work positioners (for same weight pallets) are the modern way to manually load and unload pallets.
  They work by simply fillnig the unit with compressed air which has a built in tank for holding the air so it does not require constant air connection.
- They improve efficiency and reduce injury by bringing the level and location of the top of the load closer to the person doing the work.
- Pallet loading and unloading time can be reduced by 40%, thereby substantially increasing productivity
- Self leveling design automatically keeps the top of the load at a convenient working height
- · Rotator ring with integral finger guard eliminates reaching and stretching
- Secured ball bearing centre pivot of the 1092mm diameter rotator ring provides smooth, even rotation
- EZ Loaders arrive at your facility fully assembled just add air!
- Rotator Ring Diameter: 1092mm
- Minimum Self Levelling Capacity: 113kgs
- Maximum Self Levelling Capacity: 1588kgs