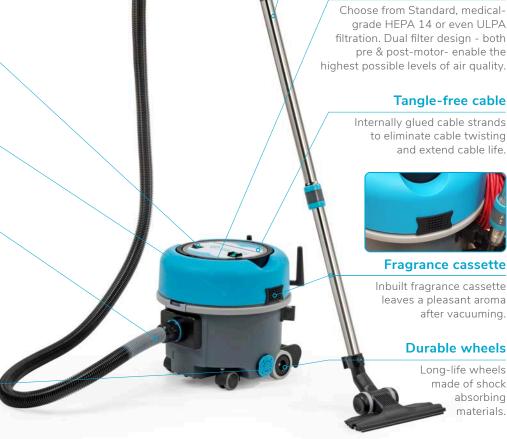

Heavy duty stainless steel extendible wand to suit varying height operators.

Ultra fine, double filtration

grade HEPA 14 or even ULPA

pre & post-motor- enable the

Internally glued cable strands

to eliminate cable twisting

Tangle-free cable

and extend cable life.

Fragrance cassette Inbuilt fragrance cassette leaves a pleasant aroma after vacuuming.

> **Durable wheels** Long-life wheels

made of shock

absorbing

materials.

vac 6