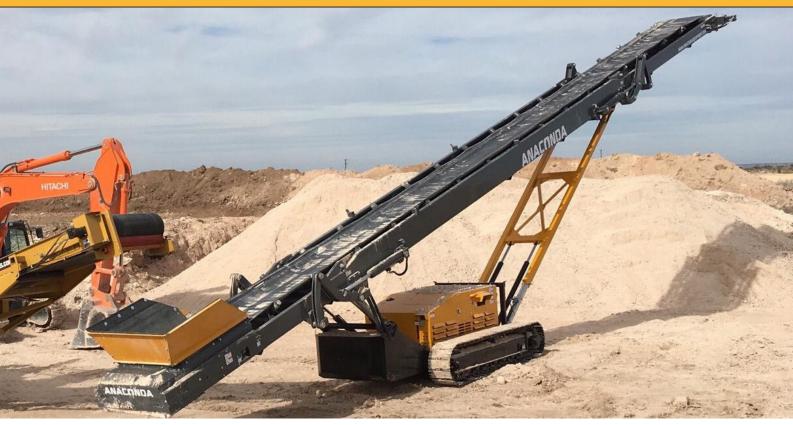

The TR75 is our Mid-Sized Tracked Conveyor. Fully equipt with a 75' Stockpiling Conveyor it allows for stockpiling or feeding of a range of applications. The TR75 has a variable speed conveyor in order to facilitate for different applications such as sand, gravel, aggregates, compost, coal and wood chip.

The TR75 can be shipped worldwide within a 40' sea container and has become widely recognised in the market. Set up is simple and the machine can be running within 10 minutes of delivery. Commissioning is aided with the hydraulic controls to fold and unfold the Conveyor for transport.