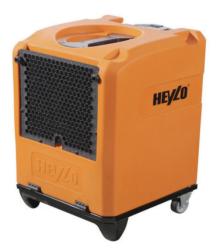

## **HEYLO KT20 Dehumidifier**

## KT20 Lightweight and compact...

Small areas, lack of space, dirt and continually changing locations are no problem for the compact drying wonder.

## **Features**

- Maximum dehumidification capacity/24hr: 24 litres
- Operating Temperature 5°C to 35°C
- Integrated condensate pump for no-intervention operation
- Quiet fan motor with high compression 375 CMH (Cubic meters per hour)
- Integrated Energy Meter (kWh).
- Integrated operating hour counter
- With rotary piston compressor, transportable in any position and ready for immediate use.
- Portable, mobile and stackable with telescopic handle and carry handle.
- Practical power cord storage.
- Connection of an external hygrostat possible (optional).
- Ducting capabilities with 1 x 100mm ducting or 3 x 50mm ducting (can be split for more outlets) optional.
- Dimensions & Weight 360Lx330Wx490H 20kgs