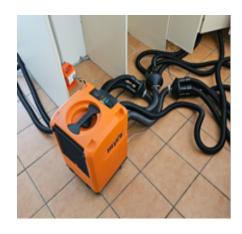

## **Features**

- Maximum dehumidification capacity/24hr: 24 litres
- Operating Temperature 5°C to 35°C
- Integrated condensate pump for no-intervention operation
- Quiet fan motor with high compression 375 CMH (Cubic meters per hour)
- Integrated Energy Meter (kWh).
- Integrated operating hour counter
- With rotary piston compressor, transportable in any position and ready for immediate use.
- Portable, mobile and stackable with telescopic handle and carry handle.
- Practical power cord storage.
- Connection of an external hygrostat possible (optional).
- Ducting capabilities with 1 x 100mm ducting or 3 x 50mm ducting (can be split for more outlets) optional.
- Dimensions & Weight 360Lx330Wx490H 20kgs