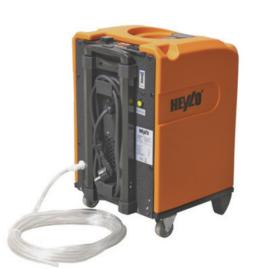

## **HEYLO KT20 Dehumidifier**

## KT20 Lightweight and compact...

Small areas, lack of space, dirt and continually changing locations are no problem for the compact drying wonder.

## **Features**

- Maximum dehumidification capacity/24hr: 24 litres
- Operating Temperature 5°C to 35°C
- Integrated condensate pump for no-intervention operation
- Quiet fan motor with high compression 375 CMH (Cubic meters per hour)
- Integrated Energy Meter (kWh).
- Integrated operating hour counter
- With rotary piston compressor, transportable in any position and ready for immediate use.
- Portable, mobile and stackable with telescopic handle and carry handle.
- Practical power cord storage.
- Connection of an external hygrostat possible (optional).
- Ducting capabilities with 1 x 100mm ducting or 3 x 50mm ducting (can be split for more outlets) optional.
- Dimensions & Weight 360Lx330Wx490H 20kgs