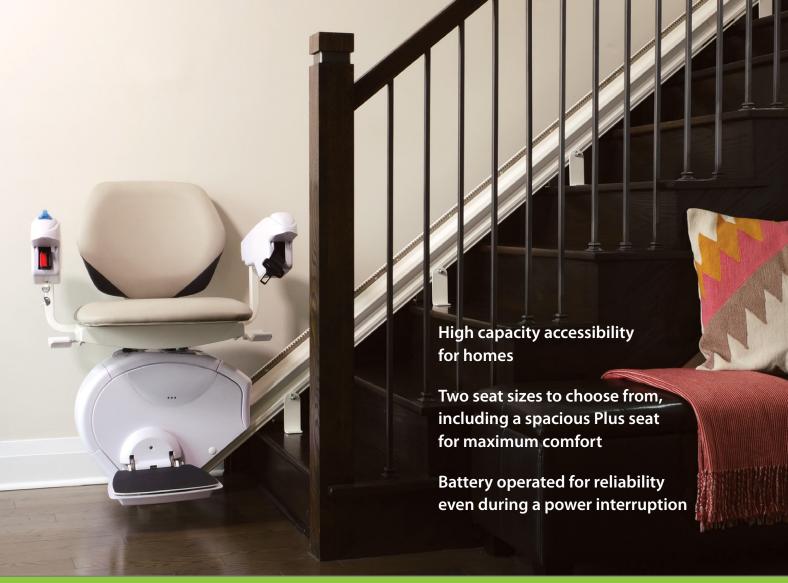

#### ROBUST LIFTING POWER

The Savaria K2 Plus gives you the freedom of mobility that a stairlift offers without compromising on comfort. Strong and steady, the K2 Plus stairlift offers peace of mind when stairs are getting difficult to manage. With a roomy seat and high capacity, the lift effortlessly carries individuals up to 180 kg for home use with the Plus seat, or 160 kg with the L seat.

Glide up and down a straight flight of stairs comfortably and securely using the onboard toggle controls, or with remote control operation. Then, simply fold the lift away when not in use to allow for more space on the stairway. With features such as a swivel and lock seat, non-skid footrest and retractable seatbelt the K2 Plus makes mobility secure and easy.

# ROBUST LIFTING POWER

- Heavy duty unit can be installed on either side of a straight-run staircase
- Choose from two comfortable and durable seats with width-adjustable arms: Plus seat up to 616 mm wide or L seat up to 508 mm wide
- Plus seat offers 180 kg capacity for residential applications; L seat has a 160 kg capacity
- Includes 2 reliable radio frequency call stations plus toggle switch on arm rest for easy operation
- Easy-clean vinyl seat; neutral colour carriage with attractive stainless steel gear rack and white rail
- Quiet and smooth-riding operation from the rack and pinion drive system
- Battery operated with continuous charging along the rail using standard power; can be used several times during a power failure
- · LED status lights to advise you of any issues
- Obstacle sensor system on the carriage and footrest to stop the chair if it meets an obstruction
- Swivel and lock seat for added stability getting on and off the chair; additional safety features include retractable seat belt, anti-slip footrest and overspeed brake