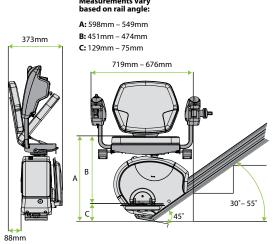

#### **SPECIFICATIONS**

| Residential, indoor, straight-run stairs                            |
|---------------------------------------------------------------------|
| Residential: 182 kg <sup>1</sup>                                    |
| 9 ¾ m                                                               |
| 0.08 m/s                                                            |
| Rack and pinion                                                     |
| 240 volt, 10 Amp, single phase, 50 Hz, ½ HP                         |
| 343 mm                                                              |
| 648 mm                                                              |
| 30° to 55°                                                          |
| 36 months manufacturer's parts, ask your representative for details |
|                                                                     |

<sup>1</sup>Max capacity 160 kg with flip-up rail

For drawings, detailed specifications and a complete list of options or to arrange a site visit please contact us: