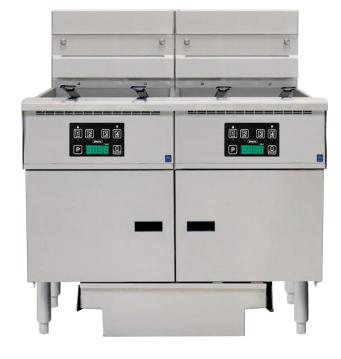

# PLATINUM SERIES ELECTRIC FILTER DRAWER SYSTEMS

# FDAEP218RD

**ITEM** 

QUANTITY

DATE

The Anets Platinum electric series offers variety of high performance fryers. Anets electric fryers are fitted with fast recovery fixed heating elements to ensure ongoing safety throughout operation.

## **FEATURES & BENEFITS:**

- Platinum series electric, filter systems come with the AEP18R fryers banked together
- Digital or computer controlled 2 fryer filter drawer system
- Fixed immersed heating element design
- · Easy two step filtering
- 30 litre per minute filter pump for fast refill times
- Self aligning filter connection for effortless hookup
- · Rear oil return for bottom cleaning
- Filter pan is stainless with rear wheels for easy handling
- · Filter pan lid is self storing and out of the way
- All filtration systems come standard on adjustable height castors, Washdown/discharge hose, Box of 100 envelope papers, Starter sample pack of filter powder, Lids, Clean out rod and brush