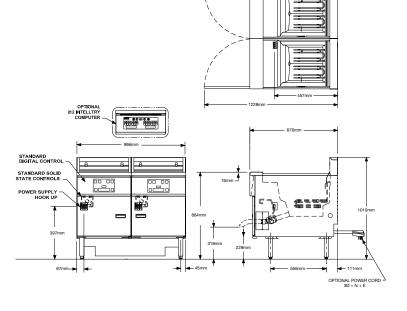

### **TECHNICAL DATA:**

**Dimensions (W x D x H):** 996 x 876 x 1010

Total Weight: 206 Kg

Cooking Area (W x D x H): 457 x 457 x 121mm (x2)
Oil Capacity: 32-41 Litres per tank

Electrical Connection 44kW

3Ø + N + E

NOTE: 22 kW individual connection to each filter.

Due to continuous product research and development, the information contained herein is subject to change without notice.

Revision: 16/7/2020

www.stoddart.com.au www.stoddart.co.nz