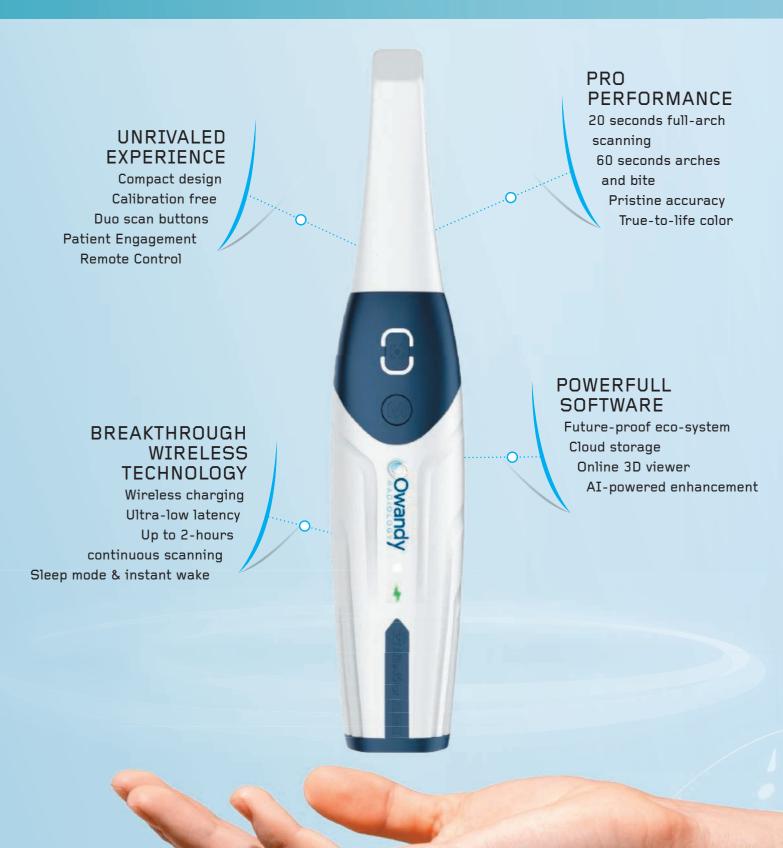

#### Pristine Accuracy 20µm

The combination of cutting-edge technology, software and depth of field allows for industry-leading  $20 \mu m$  accuracy.

## True-Tone Color

Highly advanced algorithms capture and recreate true-to-life colors.

### Calibration Free

Leader in the scanner industry, it eliminates the need for calibration.

#### Fast Scanning

Complete a full-arch scan within 20 seconds.

#### Duo Scan Button

Simply rotate your device and use your regular finger to proceed with scanning.

#### Remote Control

Enjoy a seamless experience and a more hygienic workflow from beginning to end without having to touch the computer.

Owandy

Wired Version available 20µm Accuracy Only 198gr USB Type-C Cable commercially available