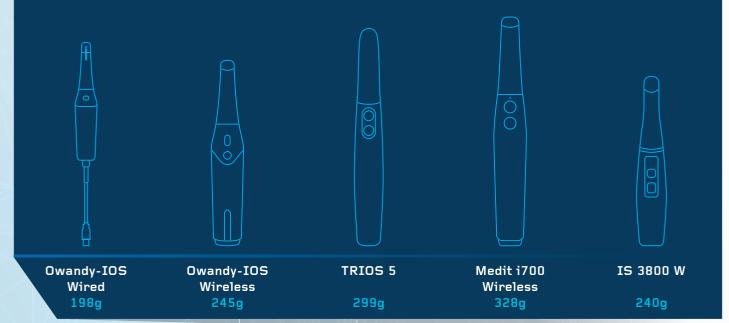

#### Remote Control

Enjoy a seamless experience and a more hygienic workflow from beginning to end without having to touch the computer.

Owandy

Wired Version available 20µm Accuracy Only 198gr USB Type-C Cable commercially available