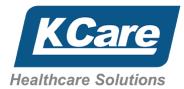

## REHAB SELF PROPEL MOBILE SHOWER COMMODE WITH SWINGAWAY FOOTREST - 445MM

Item No. KA120SR-REHAB

Independently tested to conform to AS/NZS 3973:2009 for safety and peace of mind . Side access standard on 445 and 500mm seat widths . Lateral thoracic support mounting plates . Hip/thigh guide support mounting plates . Height adjustable frame . Tension adjustable backrest .

## **DESCRIPTION**

- Independently tested to conform to AS/NZS 3973:2009 for safety and peace of mind .
- Side access standard on 445 and 500mm seat widths.
- Lateral thoracic support mounting plates.
- Hip/thigh guide support mounting plates.
- Height adjustable frame.
- Tension adjustable backrest.
- Tension adjustable backrest.
- Integrated push-handle for manoeuvrability.
- Height adjustable flip up arms for unrestricted side transfer.
- Swingaway and removable height adjustable footrest.
- 2x 125mm total locking castors.
- 2x 22"self-propel wheels inc. push to lock brakes.
- Designed to be used with a K Care patented removable seats.
- Available in 320, 400, 445, 500mm seat widths.

• Padded seat not included.