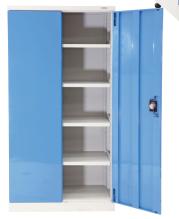

## **Heavy Duty Industrial Storage Cabinets**

- These heavy duty industrial storage cabinets are made from reinforced sheet metal and are great for storing tools, parts and many other items in the workplace
- Full height cabinets come standard with 4 adjustable shelves and 1/2 height cabinet comes standard with 2 adjustable shelves - extra shelves can be purchased if required
- Optional drawer units can be purchased in either 100mm or 200mm deep
- Drawers come standard with 15 compartments (4 slotted partitions & 10 dividers)
- Total Cabinet Load Capacity: 600kg
- Shelf Capacity: 100kg
- Finish: Powder coated light grey with light blue coloured doors/drawers

- Shelf Capacity: 100kgs
- 4 adjustable shelves as standard
- 3 point key lock system
- Optional drawer units available which fit inside unit so doors can be locked