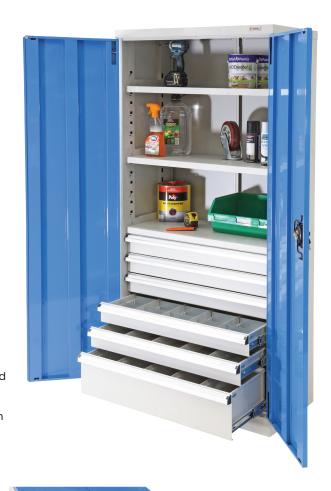

## **Heavy Duty Industrial Storage Cabinets**

- These heavy duty industrial storage cabinets are made from reinforced sheet metal and are great for storing tools, parts and many other items in the workplace
- Full height cabinets come standard with 4 adjustable shelves and 1/2 height cabinet comes standard with 2 adjustable shelves - extra shelves can be purchased if required
- Optional drawer units can be purchased in either 100mm or 200mm deep
- Drawers come standard with 15 compartments (4 slotted partitions & 10 dividers)
- Total Cabinet Load Capacity: 600kg
- Shelf Capacity: 100kg
- Finish: Powder coated light grey with light blue coloured doors/drawers

## Code: V7201

Cabinet base stand available

See more information on next page

| Code  | Details                                                      | Capacity<br>(kg) | Overall Size<br>WxDxH (mm) | Unit<br>Weight (kg) |
|-------|--------------------------------------------------------------|------------------|----------------------------|---------------------|
| V7200 | 1/2 Height Industrial Cabinet                                | 100 per shelf    | 900x450x900                | 45                  |
| V7201 | Full Height Industrial Cabinet                               | 100 per shelf    | 900x450x1800               | 85                  |
| V7202 | Small Drawer Unit (to suit cabinets)                         | 50 per drawer    | 100mm deep                 | 8                   |
| V7203 | Large Drawer Unit (to suit cabinets)                         | 75 per drawer    | 200mm deep                 | 15                  |
| V7204 | Extra Shelves to suit Cabinets                               | 150              | 840x380x30                 | 5                   |
| V7205 | Cabinet Base Stand (suits V7200 & V7201) raises cabinet 70mm |                  |                            | 4                   |
| V7206 | 100mm Divider to suit Drawer Units                           | -                | -                          | -                   |
| V7207 | 200mm Divider to suit Drawer Units                           | _                | -                          | -                   |