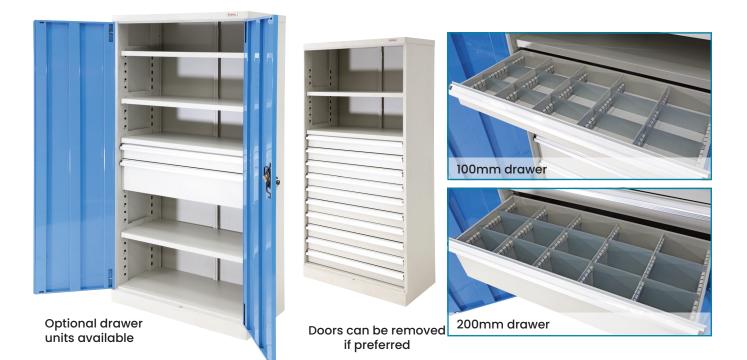

## **Heavy Duty Industrial Storage Cabinets**

- These heavy duty industrial storage cabinets are made from reinforced sheet metal and are great for storing tools, parts and many other items in the workplace
- Full height cabinets come standard with 4 adjustable shelves and 1/2 height cabinet comes standard with 2 adjustable shelves - extra shelves can be purchased if required
- Optional drawer units can be purchased in either 100mm or 200mm deep
- Drawers come standard with 15 compartments (4 slotted partitions & 10 dividers)
- Total Cabinet Load Capacity: 600kg
- Shelf Capacity: 100kg
- Finish: Powder coated light grey with light blue coloured doors/drawers

## Code: V7201

Cabinet base stand available

See more information on next page

| Code  | Details                                                      | Capacity<br>(kg) | Overall Size<br>WxDxH (mm) | Unit<br>Weight (kg) |
|-------|--------------------------------------------------------------|------------------|----------------------------|---------------------|
| V7200 | 1/2 Height Industrial Cabinet                                | 100 per shelf    | 900x450x900                | 45                  |
| V7201 | Full Height Industrial Cabinet                               | 100 per shelf    | 900x450x1800               | 85                  |
| V7202 | Small Drawer Unit (to suit cabinets)                         | 50 per drawer    | 100mm deep                 | 8                   |
| V7203 | Large Drawer Unit (to suit cabinets)                         | 75 per drawer    | 200mm deep                 | 15                  |
| V7204 | Extra Shelves to suit Cabinets                               | 150              | 840x380x30                 | 5                   |
| V7205 | Cabinet Base Stand (suits V7200 & V7201) raises cabinet 70mm |                  |                            | 4                   |
| V7206 | 100mm Divider to suit Drawer Units                           | -                | -                          | -                   |
| V7207 | 200mm Divider to suit Drawer Units                           | _                | -                          | -                   |