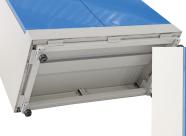

## **Heavy Duty Industrial Storage Cabinets**

- These heavy duty industrial storage cabinets are made from reinforced sheet metal and are great for storing tools, parts and many other items in the workplace
- Full height cabinets come standard with 4 adjustable shelves and 1/2 height cabinet comes standard with 2 adjustable shelves - extra shelves can be purchased if required
- Optional drawer units can be purchased in either 100mm or 200mm deep
- Drawers come standard with 15 compartments (4 slotted partitions & 10 dividers)
- Total Cabinet Load Capacity: 600kg
- Shelf Capacity: 100kg
- Finish: Powder coated light grey with light blue coloured doors/drawers

## Code: V7201

Cabinet base stand available

See more information on next page

| Code  | Details                                                      | Capacity<br>(kg) | Overall Size<br>WxDxH (mm) | Unit<br>Weight (kg) |
|-------|--------------------------------------------------------------|------------------|----------------------------|---------------------|
| V7200 | 1/2 Height Industrial Cabinet                                | 100 per shelf    | 900x450x900                | 45                  |
| V7201 | Full Height Industrial Cabinet                               | 100 per shelf    | 900x450x1800               | 85                  |
| V7202 | Small Drawer Unit (to suit cabinets)                         | 50 per drawer    | 100mm deep                 | 8                   |
| V7203 | Large Drawer Unit (to suit cabinets)                         | 75 per drawer    | 200mm deep                 | 15                  |
| V7204 | Extra Shelves to suit Cabinets                               | 150              | 840x380x30                 | 5                   |
| V7205 | Cabinet Base Stand (suits V7200 & V7201) raises cabinet 70mm |                  |                            | 4                   |
| V7206 | 100mm Divider to suit Drawer Units                           | -                | -                          | -                   |
| V7207 | 200mm Divider to suit Drawer Units                           | _                | -                          | -                   |