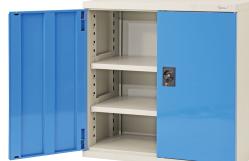

## **Heavy Duty Industrial Storage Cabinets**

- These heavy duty industrial storage cabinets are made from reinforced sheet metal and are great for storing tools, parts and many other items in the workplace
- Full height cabinets come standard with 4 adjustable shelves and 1/2 height cabinet comes standard with 2 adjustable shelves - extra shelves can be purchased if required
- Optional drawer units can be purchased in either 100mm or 200mm deep
- Drawers come standard with 15 compartments (4 slotted partitions & 10 dividers)
- Total Cabinet Load Capacity: 600kg
- Shelf Capacity: 100kg
- Finish: Powder coated light grey with light blue coloured doors/drawers

## Code: V7201

Cabinet base stand available

See more information on next page

| Code  | Details                                                      | Capacity<br>(kg) | Overall Size<br>WxDxH (mm) | Unit<br>Weight (kg) |
|-------|--------------------------------------------------------------|------------------|----------------------------|---------------------|
| V7200 | 1/2 Height Industrial Cabinet                                | 100 per shelf    | 900x450x900                | 45                  |
| V7201 | Full Height Industrial Cabinet                               | 100 per shelf    | 900x450x1800               | 85                  |
| V7202 | Small Drawer Unit (to suit cabinets)                         | 50 per drawer    | 100mm deep                 | 8                   |
| V7203 | Large Drawer Unit (to suit cabinets)                         | 75 per drawer    | 200mm deep                 | 15                  |
| V7204 | Extra Shelves to suit Cabinets                               | 150              | 840x380x30                 | 5                   |
| V7205 | Cabinet Base Stand (suits V7200 & V7201) raises cabinet 70mm |                  |                            | 4                   |
| V7206 | 100mm Divider to suit Drawer Units                           | -                | -                          | -                   |
| V7207 | 200mm Divider to suit Drawer Units                           | _                | -                          | -                   |