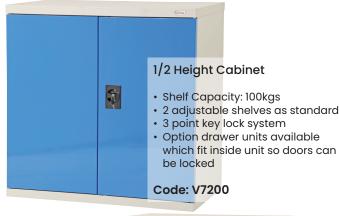

## **Heavy Duty Industrial Storage Cabinets**

- These heavy duty industrial storage cabinets are made from reinforced sheet metal and are great for storing tools, parts and many other items in the workplace
- Full height cabinets come standard with 4 adjustable shelves and 1/2 height cabinet comes standard with 2 adjustable shelves - extra shelves can be purchased if required
- Optional drawer units can be purchased in either 100mm or 200mm deep
- Drawers come standard with 15 compartments (4 slotted partitions & 10 dividers)
- Total Cabinet Load Capacity: 600kg
- Shelf Capacity: 100kg
- Finish: Powder coated light grey with light blue coloured doors/drawers

## Code: V7201

Cabinet base stand available

See more information on next page

| Code  | Details                                                      | Capacity<br>(kg) | Overall Size<br>WxDxH (mm) | Unit<br>Weight (kg) |
|-------|--------------------------------------------------------------|------------------|----------------------------|---------------------|
| V7200 | 1/2 Height Industrial Cabinet                                | 100 per shelf    | 900x450x900                | 45                  |
| V7201 | Full Height Industrial Cabinet                               | 100 per shelf    | 900x450x1800               | 85                  |
| V7202 | Small Drawer Unit (to suit cabinets)                         | 50 per drawer    | 100mm deep                 | 8                   |
| V7203 | Large Drawer Unit (to suit cabinets)                         | 75 per drawer    | 200mm deep                 | 15                  |
| V7204 | Extra Shelves to suit Cabinets                               | 150              | 840x380x30                 | 5                   |
| V7205 | Cabinet Base Stand (suits V7200 & V7201) raises cabinet 70mm |                  |                            | 4                   |
| V7206 | 100mm Divider to suit Drawer Units                           | -                | -                          | -                   |
| V7207 | 200mm Divider to suit Drawer Units                           | _                | -                          | -                   |