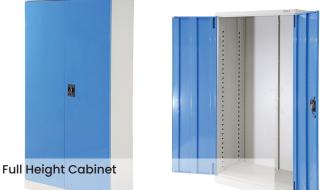

## **Heavy Duty Industrial Storage Cabinets**

- These heavy duty industrial storage cabinets are made from reinforced sheet metal and are great for storing tools, parts and many other items in the workplace
- Full height cabinets come standard with 4 adjustable shelves and 1/2 height cabinet comes standard with 2 adjustable shelves - extra shelves can be purchased if required
- Optional drawer units can be purchased in either 100mm or 200mm deep
- Drawers come standard with 15 compartments (4 slotted partitions & 10 dividers)
- Total Cabinet Load Capacity: 600kg
- Shelf Capacity: 100kg
- Finish: Powder coated light grey with light blue coloured doors/drawers

- Shelf Capacity: 100kgs
- 4 adjustable shelves as standard
- 3 point key lock system
- Optional drawer units available which fit inside unit so doors can be locked

## Code: V7201

Cabinet base stand available

See more information on next page

| Code  | Details                                                      | Capacity<br>(kg) | Overall Size<br>WxDxH (mm) | Unit<br>Weight (kg) |
|-------|--------------------------------------------------------------|------------------|----------------------------|---------------------|
| V7200 | 1/2 Height Industrial Cabinet                                | 100 per shelf    | 900x450x900                | 45                  |
| V7201 | Full Height Industrial Cabinet                               | 100 per shelf    | 900x450x1800               | 85                  |
| V7202 | Small Drawer Unit (to suit cabinets)                         | 50 per drawer    | 100mm deep                 | 8                   |
| V7203 | Large Drawer Unit (to suit cabinets)                         | 75 per drawer    | 200mm deep                 | 15                  |
| V7204 | Extra Shelves to suit Cabinets                               | 150              | 840x380x30                 | 5                   |
| V7205 | Cabinet Base Stand (suits V7200 & V7201) raises cabinet 70mm |                  |                            | 4                   |
| V7206 | 100mm Divider to suit Drawer Units                           | -                | -                          | -                   |
| V7207 | 200mm Divider to suit Drawer Units                           | _                | -                          | -                   |