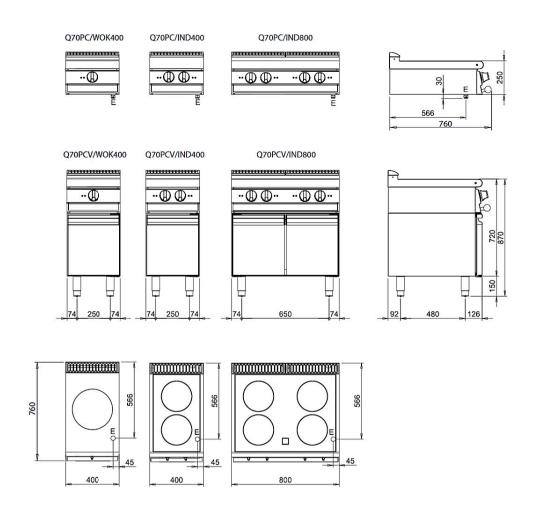

| DIMENSIONS                   |                  |
|------------------------------|------------------|
| Width (mm)                   | 800              |
| Depth (mm)                   | 700              |
| Height (mm)                  | 250              |
| Gas connection (Ø)           |                  |
| Electric connection (V/~/Hz) | 400V/3N 50-60 Hz |
| Cold water connection (Ø)    |                  |
| Hot water connection (Ø)     |                  |

# SCHEMA DI INSTALLAZIONE - INSTALLATION DIAGRAM - INSTALLATIONSPLAN - SCHÉMA D'INSTALLATION - ESQUEMA DE INSTALACION -INSTALLATIESCHEMA - IINSTALLATIONSRITNINGAR

#### MISURE IN mm - DIMENSIONS IN mm - ABMESSUNGEN IN mm MESURES EN mm - MEDIDAS EN mm - MATEN IN mm

Legenda - Legende - Key - Légende - Leyenda - Legenda

E Pressacavo entrata linea elettrica - Stopfbuchse - Electric cable stress relief Presse étoupe de câble él. - Pisacable - Elektrische kabelwartel

H2O\* Attacco arrivo acqua - Wasseranschluss - Water inlet Arrivée eau - Union de agua - Wateraansluiting EN ISO 228-1 G 3/4