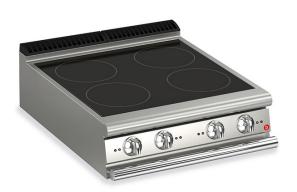

### 4 HEAT ZONE INDUCTION COOK TOP

## **QUEEN7**

- 15/10 worktop thickness
- · Stainless steel, Scotch-Brite finish
- · Sturdy and powerful with compact design
- Depth of 700 mm means it will fit the most common configurations
- Catalogue offers more than 300 standard models
- · Worktop, base cabinet and oven Versions
- Twin-piece knobs prevent the infiltration of dirt and are watertight
- Gas kitchens having burners with various configurations and power ratings: 3.5 kW - 5.7 kW - 7.0 Kw
- · Wide range of accessories

# Technical / functional characteristics

- · Watertight shatterproof glass-ceramic top.
- · Cooking zones marked with a 23 cm diameter circular screenprint.
- 3.5 kW single zone power.
- · Presence detector device and overheat device.
- · Heat mode activity indicator light.